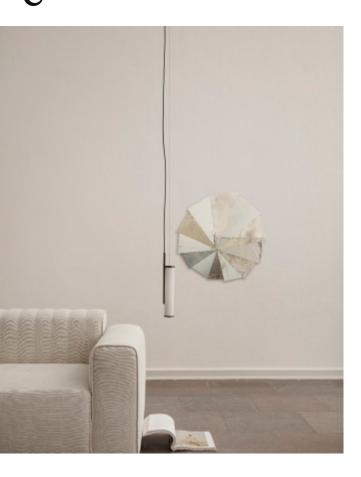

# **DECO PENDANT**

by Kristian Sofus Hansen & Tommy Hyldahl

The Deco collection has its origins in the cylinder wall lamps, found within lobby and entrance halls of 1930s Art Deco buildings.

Deco is a highly minimalistic and simplified lamp design, based on sleek iron profile casing and a cylinder opal glass shade. The translucent glass shade is characterized by a rifled structure, adding a shimmering and decorative detail to the light

The Deco collection comes in a wall lamp, pendant and chandelier. The pendant features an adjustable steel wire, enabling both vertical and horizontal lamp installations.

**DIMENSIONS & WEIGHT** 

Height: 48 cm Width: 6 cm Diameter: 7 cm