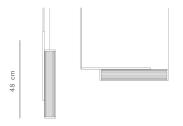

The Deco collection comes in a wall lamp, pendant and chandelier. The pendant features an adjustable steel wire, enabling both vertical and horizontal lamp installations.

**DIMENSIONS & WEIGHT** 

Height: 48 cm Width: 6 cm Diameter: 7 cm