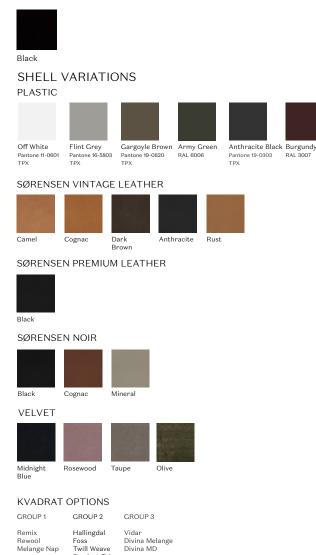

# LEG VARIATIONS

CUSTOMER OWN LEATHERS AND FABRICS AVAILABLE ON REQUEST

Steelcut Trio Canvas

#### MATERIALS

The legs are made of 100% aluminium. The shell is 100% plastic (technoFin PP GF 30 1 D 11 natur(86564)).