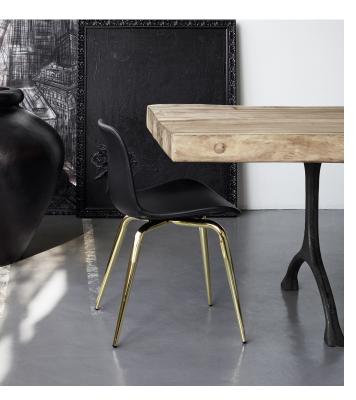

# LANGUE **AVANTGARDE**

by Rune Krøjgaard & Knut Bendik Humlevik

The Langue series is our most versatile furniture series with nearly unlimited potentials of combinations. It started as an idea to create a simple chair with a soft minimalistic appearance from a molded plastic seat and a frame of beech wood. A highly tasteful and functional shell chair at an attractive starting price to suit different stages of peoples lives. Today, the series includes dining chairs with eight possibilities of legs in both wood and steel, lounge chairs and the latest addition, a bar chair in two heights and the seat of the dining chair making it a very comfortable bar chair. With the wide range of possible combinations of frame, shell colours and upholstery options, the Langue Chair can be customised to each and every scenario without compromising its basic concept.