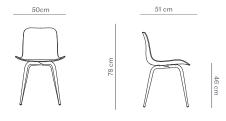

mited potentials of combinations. It started as an idea to create a simple chair with a soft minimalistic appearance from a molded plastic seat and a frame of beech wood. A highly tasteful and functional shell chair at an attractive starting price to suit different stages of peoples lives. Today, the series includes dining chairs with eight possibilities of legs in both wood and steel, lounge chairs and the latest addition, a bar chair in two heights and the seat of the dining chair making it a very comfortable bar chair. With the wide range of possible combinations of frame, shell colours and upholstery options, the Langue Chair can be customised to each and every scenario without compromising its basic concept.

### DIMENSIONS

Width: 50 cm Depth: 51 cm Height: 78 cm Seat Height: 46 cm



#### MATERIALS

The legs are made of 100% aluminium. The shell is 100% plastic (technoFin PP GF 30 1 D 11 natur(86564)).

# CARE INSTRUCTIONS

Follow instructions on partner.norr11.com

## COUNTRY OF ORIGIN ΕU