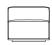

# RIGHT / LEFT ARM

Length: 105 cm Depth: 105 cm Height: 67 cm Seating Height: 37 cm