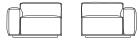

# RIGHT / LEFT ARM

Length: 105 cm Depth: 105 cm Height: 67 cm Seating Height: 37 cm