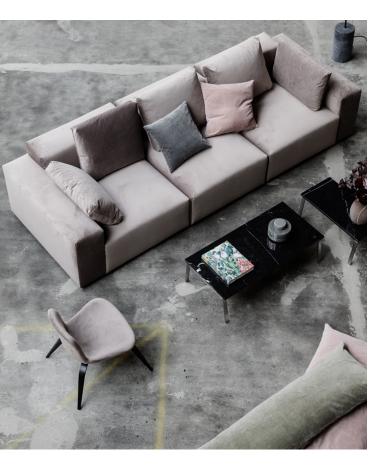

# **MADONNA SOFA**

by Rune Krøjgaard & Knut Bendik Humlevik

Designed for pure comfort the Madonna Sofa is a modular sofa built with a strong core of plywood and high quality cold cure foam. With a deep seat and a low lounge feel frame the Madonna Sofa encourages relaxation. The design has a clean look, making it easy to compose and decorate with pillows and blankets. The 8 different modules provide numerous possibilities to create the ideal sofa for each individual space, from a regular two-seater to larger L-shapes and chaise lounge options.