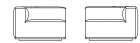

# RIGHT / LEFT CORNER

Width: 105 cm Depth: 105 cm Height: 67 cm Seating Height: 37 cm