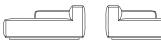

# RIGHT / LEFT CHAISE LOUNGE

Length: 160 cm Depth: 105 cm Height: 67 cm Seating Height: 37 cm