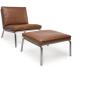

MAN LOUNGE CHAIR

MAN TWO SEATER Length: 132 cm

Depth: 74 cm Height: 75 cm eating height: 37 cm

MAN THREE SEATER Length: 197 cm Depth: 74 cm Height: 75 cm Seat height: 37 cm

Width: 82 cm Length: 150 cm Height: 78 cm Seat height: 34 cm

## MATERIALS

The Man Lounge Chair features a stainless steel frame, fitted with reinforced canvas. The loose cushions are upholstered with a variety of leathers.

CARE INSTRUCTIONS Follow instructions on partner.norr11.com