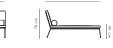

iture series references the 1950's - 1960's Danish furniture design, a period that was inspired by Bauhaus where simple and clean shapes were in focus. Minimal detailing and stylish clean expression portray this style of design in the Man Series. The charismatic parallel frame and the visible joining of the materials clearly define the construction found in this series. The furniture of the Man series is suitable for open spaces as well as homely surroundings, where the furniture appears both decorative and functional.







MAN LOUNGE CHAIR



MAN TWO SEATER Length: 132 cm

Depth: 74 cm Height: 75 cm eating height: 37 cm



MAN THREE SEATER Length: 197 cm Depth: 74 cm Height: 75 cm Seat height: 37 cm





Width: 82 cm Length: 150 cm Height: 78 cm Seat height: 34 cm

MAN CHAISE LOUNGE





## MAN DAY BED

Width: 85 cm Length: 202 cm Height: 30 cm Seat Height: 30 cm



SEATING | NORR11.COM

SØRENSEN PREMIUM LEATHER

Camel

Black

SØRENSEN VINTAGE I FATHER

Cognac

1)

SØRENSEN NOIR



Dark

Brown

Anthracite

Rust

Midnight Blue

## MATERIALS

The Man Lounge Chair features a stainless steel frame, fitted with reinforced canvas. The loose cushions are upholstered with a variety of leathers.

CARE INSTRUCTIONS Follow instructions on partner.norr11.com

COUNTRY OF ORIGIN ΕU





CUSTOMER OWN LEATHERS AND FABRICS AVAILABLE ON REQUEST