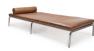

## MAN DAY BED

Width: 85 cm Length: 202 cm Height: 30 cm Seat Height: 30 cm

SEATING | NORR11.COM

SØRENSEN PREMIUM LEATHER

Camel

Black

SØRENSEN VINTAGE I FATHER

Cognac