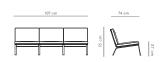

MAN LOUNGE CHAIR

MAN TWO SEATER Length: 132 cm

Depth: 74 cm Height: 75 cm eating height: 37 cm

MAN THREE SEATER Length: 197 cm Depth: 74 cm Height: 75 cm Seat height: 37 cm

Width: 82 cm Length: 150 cm Height: 78 cm Seat height: 34 cm