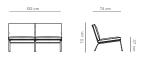

MAN LOUNGE CHAIR

MAN TWO SEATER Length: 132 cm

Depth: 74 cm Height: 75 cm eating height: 37 cm

MAN THREE SEATER Length: 197 cm Depth: 74 cm Height: 75 cm Seat height: 37 cm

Width: 82 cm Length: 150 cm Height: 78 cm Seat height: 34 cm