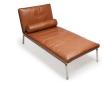

## **MAN SERIES**

by Rune Krøjgaard & Knut Bendik Humlevik

The Man furniture series references the 1950's - 1960's Danish furniture design, a period that was inspired by Bauhaus where simple and clean shapes were in focus. Minimal detailing and stylish clean expression portray this style of design in the Man Series. The charismatic parallel frame and the visible joining of the materials clearly define the construction found in this series. The furniture of the Man series is suitable for open spaces as well as homely surroundings, where the furniture appears both decorative and functional.







MAN LOUNGE CHAIR



MAN TWO SEATER Length: 132 cm

Depth: 74 cm Height: 75 cm eating height: 37 cm



MAN THREE SEATER Length: 197 cm Depth: 74 cm Height: 75 cm Seat height: 37 cm





Width: 82 cm Length: 150 cm Height: 78 cm Seat height: 34 cm

MAN CHAISE LOUNGE





## MAN DAY BED

Width: 85 cm Length: 202 cm Height: 30 cm Seat Height: 30 cm



SEATING | NORR11.COM

SØRENSEN PREMIUM LEATHER

Camel

Black

SØRENSEN VINTAGE I FATHER

Cognac

1)

SØRENSEN NOIR



Dark

Brown

Anthracite

Rust

Midnight Blue

## MATERIALS

The Man Lounge Chair features a stainless steel frame, fitted with reinforced canvas. The loose cushions are upholstered with a variety of leathers.

CARE INSTRUCTIONS Follow instructions on partner.norr11.com

COUNTRY OF ORIGIN ΕU





CUSTOMER OWN LEATHERS AND FABRICS AVAILABLE ON REQUEST