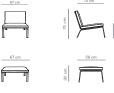

MAN LOUNGE CHAIR

MAN TWO SEATER Length: 132 cm

Depth: 74 cm Height: 75 cm eating height: 37 cm

MAN THREE SEATER Length: 197 cm Depth: 74 cm Height: 75 cm Seat height: 37 cm

Width: 82 cm Length: 150 cm Height: 78 cm Seat height: 34 cm