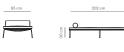

## MAN DAY BED

Width: 85 cm Length: 202 cm Height: 30 cm Seat Height: 30 cm

SEATING | NORR11.COM

SØRENSEN PREMIUM LEATHER

Camel

Black

SØRENSEN VINTAGE I FATHER

Cognac