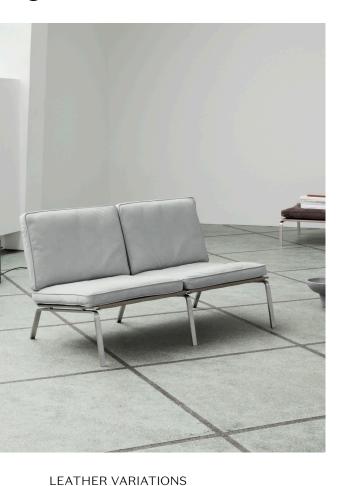

## **MAN SERIES**

by Rune Krøjgaard & Knut Bendik Humlevik

The Man furniture series references the 1950's - 1960's Danish furniture design, a period that was inspired by Bauhaus where simple and clean shapes were in focus. Minimal detailing and stylish clean expression portray this style of design in the Man Series. The charismatic parallel frame and the visible joining of the materials clearly define the construction found in this series. The furniture of the Man series is suitable for open spaces as well as homely surroundings, where the furniture appears both decorative and functional.

MAN LOUNGE CHAIR

MAN TWO SEATER Length: 132 cm

Depth: 74 cm Height: 75 cm eating height: 37 cm

MAN THREE SEATER Length: 197 cm Depth: 74 cm Height: 75 cm Seat height: 37 cm

Width: 82 cm Length: 150 cm Height: 78 cm Seat height: 34 cm