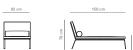

MAN CHAISE LOUNGE

MAN LOUNGE CHAIR

MAN TWO SEATER Length: 132 cm

Depth: 74 cm Height: 75 cm eating height: 37 cm

MAN THREE SEATER Length: 197 cm Depth: 74 cm Height: 75 cm Seat height: 37 cm

Width: 82 cm Length: 150 cm Height: 78 cm Seat height: 34 cm