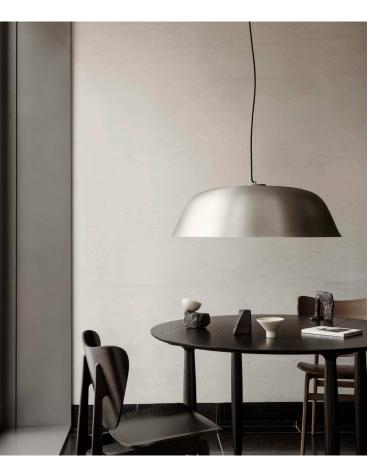

# **CLOCHE**

by Rune Krøjgaard & Knut Bendik Humlevik

The Cloche series is a family of pendant lamps made of turned aluminium with a brushed brass treatment on the inside. This elegant pendant lamp is suspended with a steel wire and has a fabric-sheathed cable.

The Cloche series is inspired by the French hat from the early 1900s known by the same name. The open design helps to spread a evenly light, creating a gentle atmosphere with deep shades and reflections from the brass. The Cloche series is a beautiful piece of minimalism.