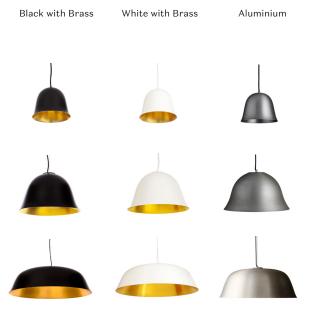

CLOCHE**

by Rune Krøjgaard & Knut Bendik Humlevik

The Cloche series is a family of pendant lamps made of turned aluminium with a brushed brass treatment on the inside. This elegant pendant lamp is suspended with a steel wire and has a fabric-sheathed cable.

The Cloche series is inspired by the French hat from the early 1900s known by the same name. The open design helps to spread a evenly light, creating a gentle atmosphere with deep shades and reflections from the brass. The Cloche series is a beautiful piece of minimalism.

#### MATERIAL SPECIFICATIONS

Aluminium with brushed brass treatment on the inside With steel wire and a textile cable. Cloche One contains one E14 socket. Cloche Two contains one E27 socket. Cloche Three contains three E27 sockets.

# **CLOCHE COLOR VARIATIONS**



# **DIMENSIONS**

#### CLOCHE ONE

Height: 16 cm Depth: 21 cm Cable Length: 200 cm

# CLOCHE TWO

Height: 25 cm Depth: 42 cm Cable Length: 200 cm

#### CLOCHE THREE

Height: 25 cm Depth: 81 cm Cable Length: 200 cm

Plug: Not included Ceiling cup: Included Light bulb: Not included Dimmable: No Insulation class: 1

## **CERTIFICATION**

CCC

## CARE INSTRUCTIONS

Follow instructions on partner.norr11.com

### **COUNTRY OF ORIGIN**

China