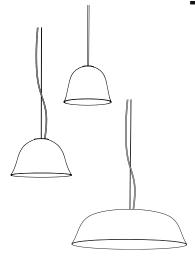

# **CLOCHE**

by Rune Krøjgaard & Knut Bendik Humlevik

The Cloche series is a family of pendant lamps made of turned aluminium with a brushed brass treatment on the inside. This elegant pendant lamp is suspended with a steel wire and has a fabric-sheathed cable.

The Cloche series is inspired by the French hat from the early 1900s known by the same name. The open design helps to spread a evenly light, creating a gentle atmosphere with deep shades and reflections from the brass. The Cloche series is a beautiful piece of minimalism.

#### CLOCHE ONE

Height: 16 cm Depth: 21 cm Cable Length: 200 cm

# CLOCHE TWO

Height: 25 cm Depth: 42 cm Cable Length: 200 cm

#### CLOCHE THREE

Height: 25 cm Depth: 81 cm Cable Length: 200 cm

Plug: Not included Ceiling cup: Included Light bulb: Not included Dimmable: No Insulation class: 1