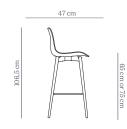

## **DIMENSIONS**

TALL Width: 50 cm Depth: 51 cm Height: 106,5 cm Seat Height: 75 cm

LOW Width: 50 cm Depth: 51 cm Height: 96,5 cm Seat Height: 65 cm