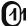

# LANGUE BAR CHAIR

by Rune Krøjgaard & Knut Bendik Humlevik

The Langue Bar Chair is a highly comfortable piece of furniture with soft clean lines and a minimalistic appearance. Shape and simplicity are the basic elements of the Langue Series, creating a highly aesthetic and functional chair. The Langue Bar Chairs come in two heights; 65 cm and 75 cm, making it perfect for a kitchen island in a home or for a bar in need of a comfortable and stylish bar chair.

## **DIMENSIONS**

TALL Width: 50 cm Depth: 51 cm Height: 106,5 cm Seat Height: 75 cm

LOW Width: 50 cm Depth: 51 cm Height: 96,5 cm Seat Height: 65 cm