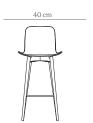

## **DIMENSIONS**

TALL Width: 50 cm Depth: 51 cm Height: 106,5 cm Seat Height: 75 cm

LOW Width: 50 cm Depth: 51 cm Height: 96,5 cm Seat Height: 65 cm