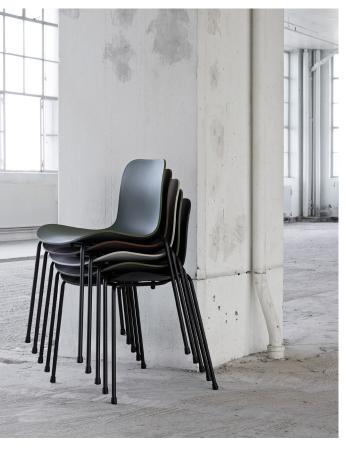

# LEG VARIATIONS

The Langue Stack Dining Chair is available with a molded plastic seat that comes in five colors and can be used both indoors and outdoors. As the name suggests, the Langue Stack is capable of stacking (up to six chairs) in order to conserve space – the epitome of practicality.

### MATERIALS

The legs are made of aluminium. The shell is made of plastic (technoFin PP GF 30 1 D 11 natur(86564)).