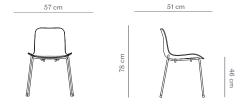

nvas<br>Harald | Vidar<br>Divina Melange<br>Divina MD | Byram   |

CUSTOMER OWN LEATHERS AND FABRICS AVAILABLE ON REQUEST



by Rune Krøjgaard & Knut Bendik Humlevik

Langue Stack is the stackable version of our iconic Langue chair. Shape and simplicity are the basic elements of the Langue Series, creating a highly aesthetic and functional chair. The product is a chair suitable for everyday life, as well as an extraordinary piece of design.

The Langue Stack Dining Chair is available with a molded plastic seat that comes in five colors and can be used both indoors and outdoors. As the name suggests, the Langue Stack is capable of stacking (up to six chairs) in order to conserve space – the epitome of practicality.

## DIMENSIONS

Width: 57 cm Depth: 51 cm Height: 78 cm Seat Height: 46 cm



### MATERIALS

The legs are made of aluminium. The shell is made of plastic (technoFin PP GF 30 1 D 11 natur(86564)).

# CARE INSTRUCTIONS

Follow instructions on partner.norr11.com

# COUNTRY OF ORIGIN

SEATING | NORR11.COM

NORR11