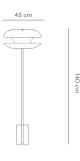

The Yo-Yo collection features two pendant lamps, as well as a table and floor lamp.

**DIMENSIONS & WEIGHT** 

Height: 140 cm Diameter: 45 cm Gross weight: 21,5 kg Netto weight: 17,9 kg