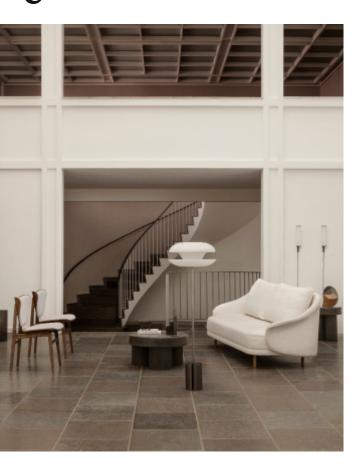

## YOYO FLOOR LAMP by Kristian Sofus Hansen & Tommy Hyldahl

Inspired by the concentric shapes of a Yo-Yo, the Yo-Yo lamps are characterized by two circular opal glass shades placed opposite each other creating different layers to obscure the light source. A single layer glass ensures a bright illumination of the ceiling, while a double layer glass creates a warm and inviting atmosphere below the lamp. The translucent lampshades is elegantly mounted in an industrial metal fixture.

The Yo-Yo collection features two pendant lamps, as well as a table and floor lamp.

**DIMENSIONS & WEIGHT** 

Height: 140 cm Diameter: 45 cm Gross weight: 21,5 kg Netto weight: 17,9 kg