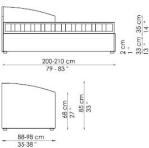

# Titti

Titti is a collection of single beds which affords a host of different styling solutions to suit all settings. Thanks to the opening base, it can be fitted with drawers or a second bed. The fully removable upholstery covers are available in fabric, eco-leather or leather; there is a wide range of feet versions to choose from. Also available in the storage version ("open").

#### FEET:

silver-painted metal (for the versions without storage)

silver-painted wood (for the versions with storage)

On request, optional castors

Bed bases available for this single bed: 80x190 cm \* / 35x75" \* 90x200 cm / 47x79"