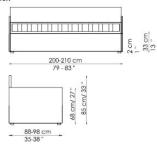

#### FEET:

silver-painted metal (for the versions without storage)

silver-painted wood (for the versions with storage)

On request, optional castors

Bed bases available for this single bed: 80x190 cm \* / 35x75" \* 90x200 cm / 47x79"