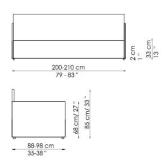

#### FEET:

silver-painted metal (for the versions without storage)

silver-painted wood (for the versions with storage)

On request, optional castors

Bed bases available for this single bed: 80x190 cm \* / 35x75" \* 90x200 cm / 47x79"