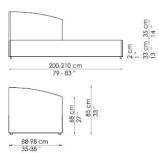

# Titti

Titti is a collection of single beds which affords a host of different styling solutions to suit all settings. Thanks to the opening base, it can be fitted with drawers or a second bed. The fully removable upholstery covers are available in fabric, eco-leather or leather; there is a wide range of feet versions to choose from. Also available in the storage version ("open").

#### FEET:

silver-painted metal (for the versions without storage)

silver-painted wood (for the versions with storage)

On request, optional castors

Bed bases available for this single bed: 80x190 cm \* / 35x75" \* 90x200 cm / 47x79"