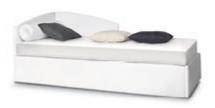

# Titti

Titti is a collection of single beds which affords a host of different styling solutions to suit all settings. Thanks to the opening base, it can be fitted with drawers or a second bed. The fully removable upholstery covers are available in fabric, eco-leather or leather; there is a wide range of feet versions to choose from. Also available in the storage version ("open").