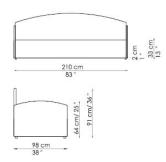

#### FEET:

silver-painted metal (for the versions without storage)

silver-painted wood (for the versions with storage)

On request, optional castors

Bed bases available for this single bed: 80x190 cm \* / 35x75" \* 90x200 cm / 47x79"