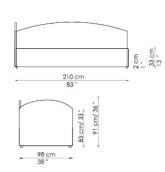

#### FEET:

silver-painted metal (for the versions without storage)

silver-painted wood (for the versions with storage)

On request, optional castors

Bed bases available for this single bed: 80x190 cm \* / 35x75" \* 90x200 cm / 47x79"