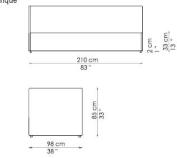

## Titti quattro open

Titti cinque

Titti cinque open

Titti sei

Titti sei open

Titti sette

Titti sette open