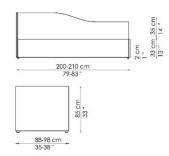

e headboard and backrest edges available in the following colours: white, beige, grey, black, blue, red, green, yellow
- TITTI WITH POCKETS: available for Titti cinque, Titti sette and Titti nove and their version with storage ("open") in fabric or eco-leather. The pockets are applied to the backrest, and will be plain in the ego version.

#### FEET:

silver-painted metal (for the versions without storage)

silver-painted wood (for the versions with storage)

On request, optional castors

Bed bases available for this single bed: 80x190 cm \* / 35x75" \* 90x200 cm / 47x79"

\* size not available for: Titti due, Titti tre, Titti cinque, Titti sette, Titti otto, Titti dieci and their version with storage ("open")







## Titti quattro open



Titti cinque



Titti cinque open



Titti sei



Titti sei open



Titti sette



Titti sette open







## Titti otto open



Titti nove



Titti nove open



Titti dieci



Titti dieci open