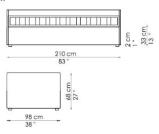

#### FEET:

silver-painted metal (for the versions without storage)

silver-painted wood (for the versions with storage)

On request, optional castors

Bed bases available for this single bed: 80x190 cm \* / 35x75" \* 90x200 cm / 47x79"