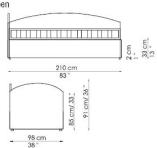

#### FEET:

silver-painted metal (for the versions without storage)

silver-painted wood (for the versions with storage)

On request, optional castors

Bed bases available for this single bed: 80x190 cm \* / 35x75" \* 90x200 cm / 47x79"