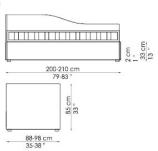

ckrest edges available in the following colours: white, beige, grey, black, blue, red, green, yellow
- TITTI WITH POCKETS: available for Titti cinque, Titti sette and Titti nove and their version with storage ("open") in fabric or eco-leather. The pockets are applied to the backrest, and will be plain in the ego version.

#### FEET:

silver-painted metal (for the versions without storage)

silver-painted wood (for the versions with storage)

On request, optional castors

Bed bases available for this single bed: 80x190 cm \* / 35x75" \* 90x200 cm / 47x79"

\* size not available for: Titti due, Titti tre, Titti cinque, Titti sette, Titti otto, Titti dieci and their version with storage ("open")







## Titti quattro open



Titti cinque



Titti cinque open



Titti sei



Titti sei open



Titti sette



Titti sette open







## Titti otto open



Titti nove



Titti nove open



Titti dieci



Titti dieci open