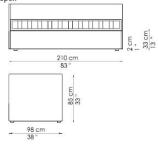

## Titti quattro open

Titti cinque

Titti cinque open

Titti sei

Titti sei open

Titti sette

Titti sette open