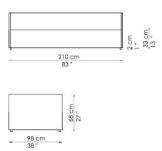

#### FEET:

silver-painted metal (for the versions without storage)

silver-painted wood (for the versions with storage)

On request, optional castors

Bed bases available for this single bed: 80x190 cm \* / 35x75" \* 90x200 cm / 47x79"