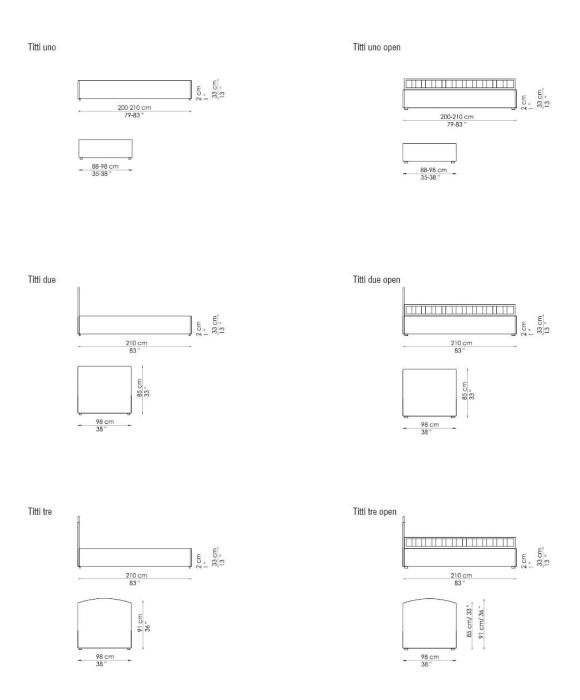

## Titti quattro open

Titti cinque

Titti cinque open

Titti sei

Titti sei open

Titti sette

Titti sette open

## Titti otto open

Titti nove

Titti nove open

Titti dieci

Titti dieci open