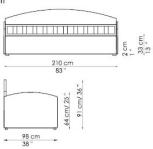

#### FEET:

silver-painted metal (for the versions without storage)

silver-painted wood (for the versions with storage)

On request, optional castors

Bed bases available for this single bed: 80x190 cm \* / 35x75" \* 90x200 cm / 47x79"