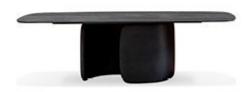

## Mellow

Bartoli Design

As its name suggests, the Mellow table features soft and curvilinear shapes; the volumetric and enveloping base, made of two different elements and realized with rigid polyurethane moldings, is combined with a curvy top with an oval or circular shape. The Mellow table is available in many finishings and materials.