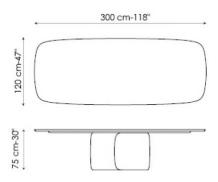

## Mellow

Bartoli Design

As its name suggests, the Mellow table features soft and curvilinear shapes; the volumetric and enveloping base, made of two different elements and realized with rigid polyurethane moldings, is combined with a curvy top with an oval or circular shape. The Mellow table is available in many finishings and materials.