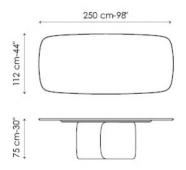

## Mellow

Bartoli Design

As its name suggests, the Mellow table features soft and curvilinear shapes; the volumetric and enveloping base, made of two different elements and realized with rigid polyurethane moldings, is combined with a curvy top with an oval or circular shape. The Mellow table is available in many finishings and materials.