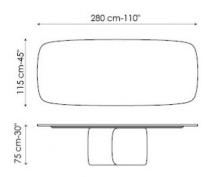

## Mellow

Bartoli Design

As its name suggests, the Mellow table features soft and curvilinear shapes; the volumetric and enveloping base, made of two different elements and realized with rigid polyurethane moldings, is combined with a curvy top with an oval or circular shape. The Mellow table is available in many finishings and materials.