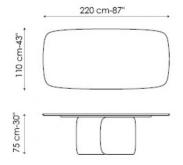

## Mellow

Bartoli Design

As its name suggests, the Mellow table features soft and curvilinear shapes; the volumetric and enveloping base, made of two different elements and realized with rigid polyurethane moldings, is combined with a curvy top with an oval or circular shape. The Mellow table is available in many finishings and materials.