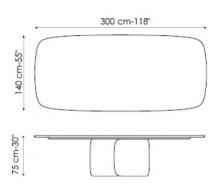

## Mellow

Bartoli Design

As its name suggests, the Mellow table features soft and curvilinear shapes; the volumetric and enveloping base, made of two different elements and realized with rigid polyurethane moldings, is combined with a curvy top with an oval or circular shape. The Mellow table is available in many finishings and materials.