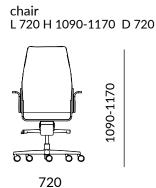

# SIZE

seat L 460 H 410-490 D 425

COD.ODEA1P01

TECHNICAL DATASHEET WEIGHT

Net weight a chair: 15 Kg Gross weight a chair: 20 Kg PACKAGING

1 x completely assembled boxL 710 H 710 D 1190 VOLUME

backrest

L 475 H 710