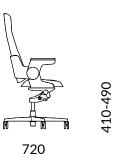

# SIZE

seat L 460 H 410-490 D 425

COD.ODEA1P01

TECHNICAL DATASHEET WEIGHT

Net weight a chair: 15 Kg Gross weight a chair: 20 Kg PACKAGING

1 x completely assembled boxL 710 H 710 D 1190 VOLUME

backrest

L 475 H 710