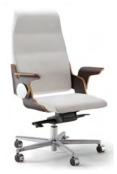

# DEA HIGH BACK WITH INTEGRAL HEADREST

COD.ODEA1P01

# **DESCRIPTION**

High back executive swivel armchair with integral headrest