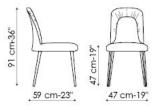

## Benedetta

Dondoli e Pocci

It is made with a steel frame and a shrink-resistant rubber padding. Also available with a higher backrest (Benedetta up).

Benedetta Benedetta up