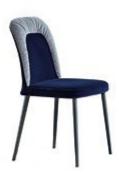

## Benedetta

Dondoli e Pocci

It is made with a steel frame and a shrink-resistant rubber padding. Also available with a higher backrest (Benedetta up).

## **UPHOLSTERY**:

fabric eco-leather leather

## LEGS:

polished natural solid ash polished grey solid ash walnut-painted solid ash mat white painted metal mat black painted metal mat anthracite grey painted metal mat dove grey painted metal mat brown painted metal mat arctic blue painted metal mat brick red painted metal mat bordeaux painted metal mat racing green painted metal mat coffee brown painted metal mat copper metal finish mat brass metal finish