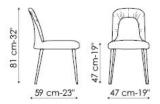

## Benedetta

Dondoli e Pocci

It is made with a steel frame and a shrink-resistant rubber padding. Also available with a higher backrest (Benedetta up).

Benedetta Benedetta up