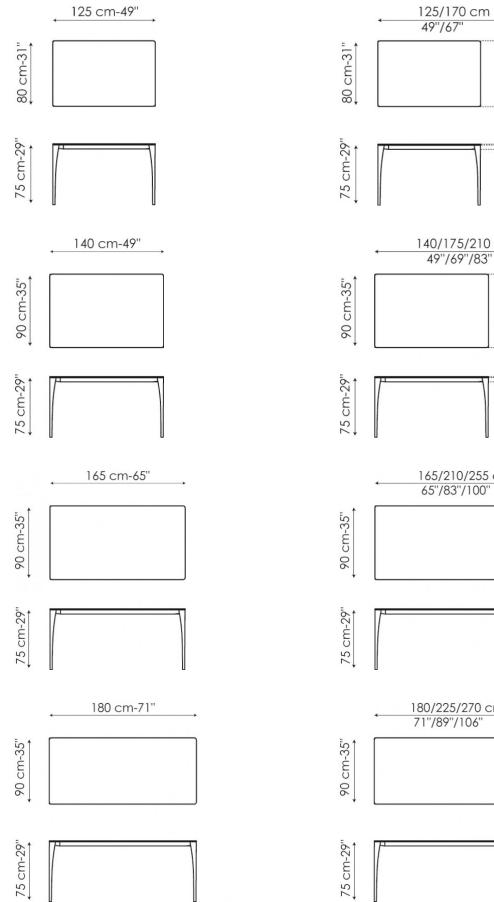

## **Sol** Bartoli Design

Sol is a fixed or extending table with legs in mat painted aluminium. The table top is available in different finishes of glass, Doluflex®, Fenix® or ceramic.

TOP:

white painted extra-light glass /laminated white Doluflex® black acid-treated glass/laminated anthracite grey Doluflex® white acid-treated extra-light glass /laminated white Doluflex® laminated white Doluflex® (polymetylmethacrylate glossy painted edge) laminated anthracite grey Doluflex® (polymetylmethacrylate glossy painted edge) white mat Fenix®\* Calacatta glossy ceramic\* Ardesia grey mat ceramic\*

LEGS: die-cast aluminium in the following finishes: painted matt white\*\* painted matt anthracite grey painted matt dove grey\* painted matt bromo grey\* painted matt bronze\* painted matt lead\*

\* available only for Sol fixed version 200x100, 250x100, 300x120 cm \*\* finish not available for Sol 165/210/255 cm