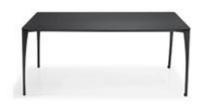

## **Sol** Bartoli Design

Sol is a fixed or extending table with legs in mat painted aluminium. The table top is available in different finishes of glass, Doluflex®, Fenix® or ceramic.

TOP:

white painted extra-light glass /laminated white Doluflex® black acid-treated glass/laminated anthracite grey Doluflex® white acid-treated extra-light glass /laminated white Doluflex® laminated white Doluflex® (polymetylmethacrylate glossy painted edge) laminated anthracite grey Doluflex® (polymetylmethacrylate glossy painted edge) white mat Fenix®\* Calacatta glossy ceramic\* Ardesia grey mat ceramic\*