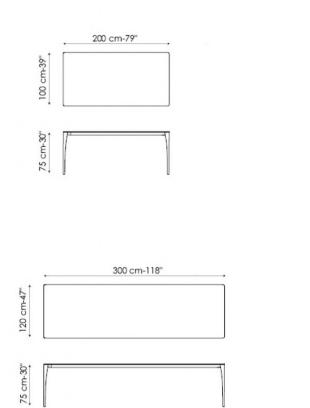

LEGS: die-cast aluminium in the following finishes: painted matt white\*\* painted matt anthracite grey painted matt dove grey\* painted matt bromo grey\* painted matt bronze\* painted matt lead\*

\* available only for Sol fixed version 200x100, 250x100, 300x120 cm \*\* finish not available for Sol 165/210/255 cm

250 cm-98"

100 cm-39"

75 cm-30"