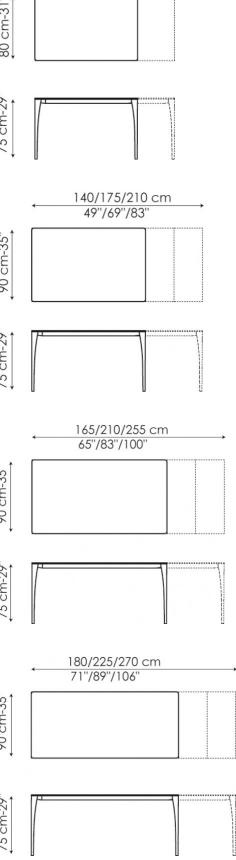

## **Sol** Bartoli Design

Sol is a fixed or extending table with legs in mat painted aluminium. The table top is available in different finishes of glass, Doluflex®, Fenix® or ceramic.

TOP:

white painted extra-light glass /laminated white Doluflex® black acid-treated glass/laminated anthracite grey Doluflex® white acid-treated extra-light glass /laminated white Doluflex® laminated white Doluflex® (polymetylmethacrylate glossy painted edge) laminated anthracite grey Doluflex® (polymetylmethacrylate glossy painted edge) white mat Fenix®\* Calacatta glossy ceramic\* Ardesia grey mat ceramic\*

LEGS: die-cast aluminium in the following finishes: painted matt white\*\* painted matt anthracite grey painted matt dove grey\* painted matt bromo grey\* painted matt bronze\* painted matt lead\*

\* available only for Sol fixed version 200x100, 250x100, 300x120 cm \*\* finish not available for Sol 165/210/255 cm