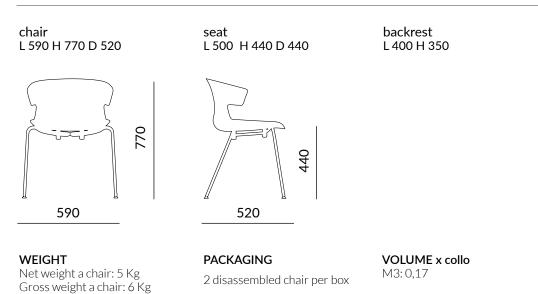

# COVE 4-LEGGED METAL BASE CHAIR cod.ocovevo1

## DESCRIPTION

Multifunctional chair with 4-legged metal base and polypropylene shell

## NOTE

Stackable up to 4 pieces Optional: articulated foot with felt; painted frame for outdoor use (only aluminum); upholstered cushions and seats in B01, B03, C01, C05, W01, P01 Fire retardant version on request (min 300 pieces) Personalized painted frame on request (min 50 pieces) EN 16139 1° LEVEL

# **TECHNICAL INFORMATION**

### STRUCTURE

Polypropylene shell 8mm; colors white, anthracite, grey, green, blue, red, ochre, beige

### LEGS / FRAME / BASE

16X2mm tubes in steel painted in aluminum, white, shadow grey or chrome

# DIMENSION



COD.OCOVEV01

TECHNICAL DATASHEET

Dimensions in millimeters