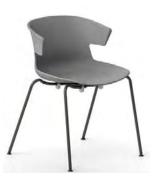

## DESCRIPTION

Multifunctional chair with 4-legged metal base and polypropylene shell

### STRUCTURE

Polypropylene shell 8mm; colors white, anthracite, grey, green, blue, red, ochre, beige

### LEGS / FRAME / BASE

16X2mm tubes in steel painted in aluminum, white, shadow grey or chrome