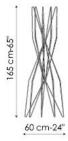

## Day

Gino Carollo

The Day coat stand, which is made up of interwoven metal rods, catches the eye of the observer in an infinite path in pursuit of a point of departure and one of arrival. Day is in painted metal, available in many colours.