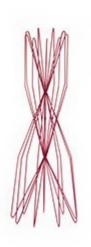

## Day

Gino Carollo

The Day coat stand, which is made up of interwoven metal rods, catches the eye of the observer in an infinite path in pursuit of a point of departure and one of arrival. Day is in painted metal, available in many colours.