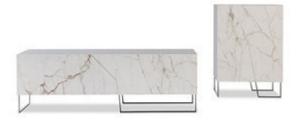

## Doppler K Sideboard

Giuseppe Viganò

The Doppler K Sideboards supplement the Doppler Sideboard collection designed by Giuseppe Viganò for Bonaldo. They propose the same asymmetrical opening of the doors, but they are made of ceramic. The frame is in white or black lacquered wood and in supported by a metal base.

Available in two different sizes: one high and the other low, to furnish both the living room and the bedroom.

# mat copper finished metal mat brass finished metal

Doppler k sideboard low

Doppler k sideboard high