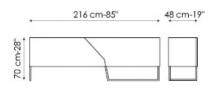

Available in two different sizes: one high and the other low, to furnish both the living room and the bedroom.

# mat copper finished metal mat brass finished metal

Doppler k sideboard low

Doppler k sideboard high