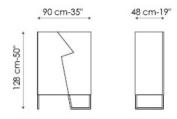

Available in two different sizes: one high and the other low, to furnish both the living room and the bedroom.

# mat copper finished metal mat brass finished metal

Doppler k sideboard low

Doppler k sideboard high