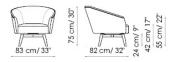

UPHOLSTERY: fabric Capri leather Ischia leather Procida leather Ponza Nabuk leather Ponza Anilina leather (insert available only in Capri leather)

FEET matt white painted metal matt anthracite grey painted metal matt black painted metal matt brown painted metal matt dove grey painted metal