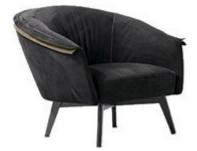

## Bruno

Mauro Lipparini

Available in different geometric forms, they share a quality bespoke cut. Bruno, which is distinguished by the curved backrest and contrasting leather insert detailing, has simple painted metal legs available in different colours.