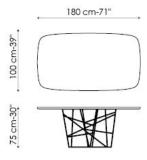

## BASE:

mat anthracite grey painted metal mat white painted metal mat bordeaux painted metal mat dove grey painted metal mat brown painted metal mat copper metal finish mat brass metal finish

-----

Tangle 180x100 cm - available only in ceramic and marble Tangle 250x112 cm - available only in ceramic and wood