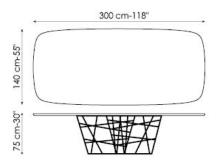

d corners, and available in wood, glass, ceramic or marble.

## TOP:

lacquered mat white
walnut Canaletto
American walnut
natural polished oak
anthracite grey polished oak
glass acid-treated black
extra-light acid treated white
glossy ceramic Calacatta
glossy ceramic gold Onice
mat ceramic Ardesia grey
glossy or mat marble Calacatta
glossy or mat marble Carrara
glossy or mat marble Marquinia
glossy or mat marble Emperador

## BASE:

mat anthracite grey painted metal mat white painted metal mat bordeaux painted metal mat dove grey painted metal mat brown painted metal mat copper metal finish mat brass metal finish

-----

Tangle 180x100 cm - available only in ceramic and marble Tangle 250x112 cm - available only in ceramic and wood

Tangle 300x140 cm - available only in ceramic