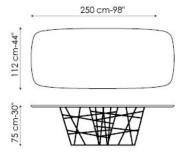

evelled corners, and available in wood, glass, ceramic or marble.

## TOP:

lacquered mat white
walnut Canaletto
American walnut
natural polished oak
anthracite grey polished oak
glass acid-treated black
extra-light acid treated white
glossy ceramic Calacatta
glossy ceramic gold Onice
mat ceramic Ardesia grey
glossy or mat marble Calacatta
glossy or mat marble Carrara
glossy or mat marble Marquinia
glossy or mat marble Emperador

## BASE:

mat anthracite grey painted metal mat white painted metal mat bordeaux painted metal mat dove grey painted metal mat brown painted metal mat copper metal finish mat brass metal finish

-----

Tangle 180x100 cm - available only in ceramic and marble Tangle 250x112 cm - available only in ceramic and wood

Tangle 300x140 cm - available only in ceramic