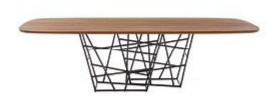

## Tangle

Dondoli e Pocci

Upon closer inspection, the care and study with which the tubular metal components were put together to form the base of the table emerges. The complexity of the base is then contrasted by the simplicity of the table top, which is rectangular, with bevelled corners, and available in wood, glass, ceramic or marble.