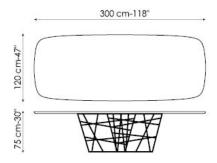

## BASE:

mat anthracite grey painted metal mat white painted metal mat bordeaux painted metal mat dove grey painted metal mat brown painted metal mat copper metal finish mat brass metal finish

-----

Tangle 180x100 cm - available only in ceramic and marble Tangle 250x112 cm - available only in ceramic and wood