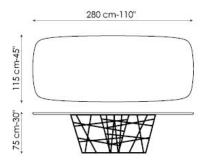

## BASE:

mat anthracite grey painted metal mat white painted metal mat bordeaux painted metal mat dove grey painted metal mat brown painted metal mat copper metal finish mat brass metal finish

-----

Tangle 180x100 cm - available only in ceramic and marble Tangle 250x112 cm - available only in ceramic and wood