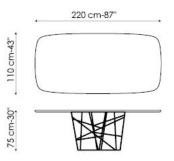

## BASE:

mat anthracite grey painted metal mat white painted metal mat bordeaux painted metal mat dove grey painted metal mat brown painted metal mat copper metal finish mat brass metal finish

-----

Tangle 180x100 cm - available only in ceramic and marble Tangle 250x112 cm - available only in ceramic and wood