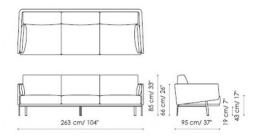

Divano 3 sedute - 3 seats sofa 263

Divano 2 sedute - 2 seats sofa 263

Divano - Sofa 203

Divano - Sofa 173

Ī

T

113 cm/ 44"

66 cm/ 26" 85 cm/ 33"