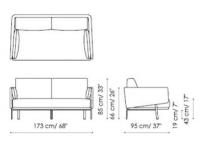

Divano 3 sedute - 3 seats sofa 263

Divano 2 sedute - 2 seats sofa 263

Divano - Sofa 203

Divano - Sofa 173

Ī

T

113 cm/ 44"

66 cm/ 26" 85 cm/ 33"