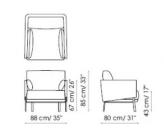

113 cm/ 44"

Angolo - Corner 95x95

Poltrona - Armchair

Pouf

Angolo - Corner 113x113

43 cm/ 17

113 cm/44"

Divano 3 sedute - 3 seats sofa 263

Poltrona - Armchair

Bonaldo spa via Straelle, 3 35010 Villanova di Camposampiero (PD) Italy tel. +39.049.9299011 fax +39.049.9299000 www.bonaldo.it bonaldo@bonaldo.it