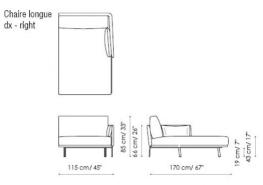

Divano 3 sedute - 3 seats sofa 263

Divano 2 sedute - 2 seats sofa 263

Divano - Sofa 203

Divano - Sofa 173

Ī

T

113 cm/ 44"

66 cm/ 26" 85 cm/ 33"