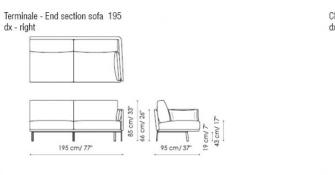

Divano 3 sedute - 3 seats sofa 263

Divano 2 sedute - 2 seats sofa 263

Divano - Sofa 203

Divano - Sofa 173

Ī

T

113 cm/ 44"

66 cm/ 26" 85 cm/ 33"