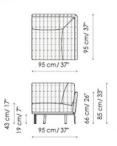

Divano 3 sedute - 3 seats sofa 263

Divano 2 sedute - 2 seats sofa 263

Divano - Sofa 203

Divano - Sofa 173

Ī

T

113 cm/ 44"

66 cm/ 26" 85 cm/ 33"

113 cm/ 44"

Angolo - Corner 95x95

Poltrona - Armchair

Pouf

Angolo - Corner 113x113

43 cm/ 17

113 cm/44"

Divano 3 sedute - 3 seats sofa 263

43 cm/ 17

Divano 2 sedute - 2 seats sofa 263

Divano - Sofa 203

Divano - Sofa 173

Angolo - Corner 95x95

Angolo - Corner 113x113

|       |         | cm/44"  |
|-------|---------|---------|
|       |         | 113     |
| m/44" | 110     |         |
|       | •       |         |
|       | cm/ 44" | cm/ 44" |

Poltrona - Armchair

Bonaldo spa via Straelle, 3 35010 Villanova di Camposampiero (PD) Italy tel. +39.049.9299011 fax +39.049.9299000 www.bonaldo.it bonaldo@bonaldo.it