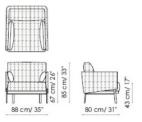

113 cm/ 44"

Angolo - Corner 95x95

Poltrona - Armchair

Pouf

Angolo - Corner 113x113

43 cm/ 17

113 cm/44"

Divano 3 sedute - 3 seats sofa 263