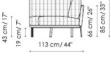

113 cm/ 44"

Angolo - Corner 95x95

Poltrona - Armchair

Pouf

Angolo - Corner 113x113

43 cm/ 17

113 cm/44"

Divano 3 sedute - 3 seats sofa 263

43 cm/ 17

Divano 2 sedute - 2 seats sofa 263

Divano - Sofa 203

Divano - Sofa 173

Angolo - Corner 95x95

Angolo - Corner 113x113

|       |         | cm/44"  |
|-------|---------|---------|
|       |         | 113     |
| m/44" | 110     |         |
|       | •       |         |
|       | cm/ 44" | cm/ 44" |

Poltrona - Armchair

Bonaldo spa via Straelle, 3 35010 Villanova di Camposampiero (PD) Italy tel. +39.049.9299011 fax +39.049.9299000 www.bonaldo.it bonaldo@bonaldo.it