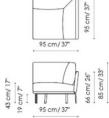

113 cm/ 44"

Angolo - Corner 95x95

Poltrona - Armchair

Pouf

Angolo - Corner 113x113

43 cm/ 17

113 cm/44"

Divano 3 sedute - 3 seats sofa 263

Poltrona - Armchair

Bonaldo spa via Straelle, 3 35010 Villanova di Camposampiero (PD) Italy tel. +39.049.9299011 fax +39.049.9299000 www.bonaldo.it bonaldo@bonaldo.it