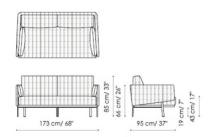

Divano 3 sedute - 3 seats sofa 263

Divano 2 sedute - 2 seats sofa 263

Divano - Sofa 203

Divano - Sofa 173

Ī

T

113 cm/ 44"

66 cm/ 26" 85 cm/ 33"