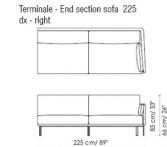

43 cm/ 17

Divano 2 sedute - 2 seats sofa 263

Divano - Sofa 203

Divano - Sofa 173

Angolo - Corner 95x95

Angolo - Corner 113x113

|       |         | cm/44"  |
|-------|---------|---------|
|       |         | 113     |
| m/44" | 110     |         |
|       | •       |         |
|       | cm/ 44" | cm/ 44" |