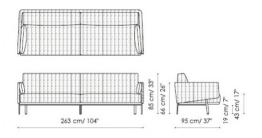

Divano 3 sedute - 3 seats sofa 263

Divano 2 sedute - 2 seats sofa 263

Divano - Sofa 203

Divano - Sofa 173

Ī

T

113 cm/ 44"

66 cm/ 26" 85 cm/ 33"