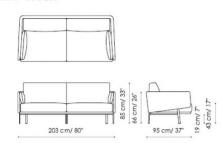

Divano 3 sedute - 3 seats sofa 263

Divano 2 sedute - 2 seats sofa 263

Divano - Sofa 203

Divano - Sofa 173

Ī

T

113 cm/ 44"

66 cm/ 26" 85 cm/ 33"