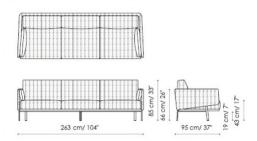

Divano 3 sedute - 3 seats sofa 263

Divano 2 sedute - 2 seats sofa 263

Divano - Sofa 203

Divano - Sofa 173

Ī

T

113 cm/ 44"

66 cm/ 26" 85 cm/ 33"

43 cm/ 17

Divano 2 sedute - 2 seats sofa 263

Divano - Sofa 203

Divano - Sofa 173

Angolo - Corner 95x95

Angolo - Corner 113x113

|       |         | cm/44"  |
|-------|---------|---------|
|       |         | 113     |
| m/44" | 110     |         |
|       | •       |         |
|       | cm/ 44" | cm/ 44" |