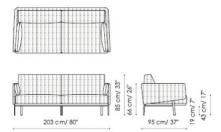

Divano 3 sedute - 3 seats sofa 263

Divano 2 sedute - 2 seats sofa 263

Divano - Sofa 203

Divano - Sofa 173

Ī

T

113 cm/ 44"

66 cm/ 26" 85 cm/ 33"