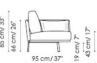

113 cm/ 44"

Angolo - Corner 95x95

Poltrona - Armchair

Pouf

Angolo - Corner 113x113

43 cm/ 17

113 cm/44"

Divano 3 sedute - 3 seats sofa 263

Poltrona - Armchair

Bonaldo spa via Straelle, 3 35010 Villanova di Camposampiero (PD) Italy tel. +39.049.9299011 fax +39.049.9299000 www.bonaldo.it bonaldo@bonaldo.it