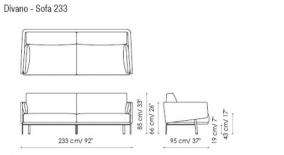

Divano 3 sedute - 3 seats sofa 263

Divano 2 sedute - 2 seats sofa 263

Divano - Sofa 203

Divano - Sofa 173

Ī

T

113 cm/ 44"

66 cm/ 26" 85 cm/ 33"