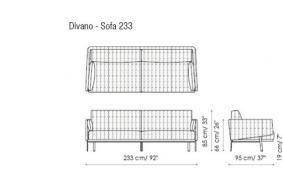

Divano 3 sedute - 3 seats sofa 263

Divano 2 sedute - 2 seats sofa 263

Divano - Sofa 203

Divano - Sofa 173

Ī

T

113 cm/ 44"

66 cm/ 26" 85 cm/ 33"

43 cm/ 17

Divano 2 sedute - 2 seats sofa 263

Divano - Sofa 203

Divano - Sofa 173

Angolo - Corner 95x95

Angolo - Corner 113x113

|       |         | cm/44"  |
|-------|---------|---------|
|       |         | 113     |
| m/44" | 110     |         |
|       | •       |         |
|       | cm/ 44" | cm/ 44" |