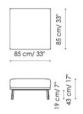

113 cm/ 44"

Angolo - Corner 95x95

Poltrona - Armchair

Pouf

Angolo - Corner 113x113

43 cm/ 17

113 cm/44"

Divano 3 sedute - 3 seats sofa 263