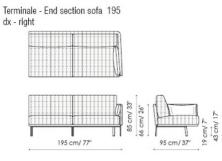

43 cm/ 17

Divano 2 sedute - 2 seats sofa 263

Divano - Sofa 203

Divano - Sofa 173

Angolo - Corner 95x95

Angolo - Corner 113x113

|       |         | cm/44"  |
|-------|---------|---------|
|       |         | 113     |
| m/44" | 110     |         |
|       | •       |         |
|       | cm/ 44" | cm/ 44" |