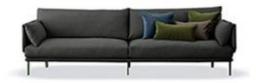

## Structure Sofa

Alain Gilles

The Structure collection is made with metal legs which can be painted anthracite grey, white, dove-grey, black or green, and these colours can be chosen to contrast with the upholstery, which is available in leather or fabric, thus creating an unexpected styling effect.

UPHOLSTERY: fabric leather

FEET:

matt anthracite grey painted metal matt dove grey painted metal matt white painted metal matt black painted metal matt green painted metal matt brown painted metal matt amaranth painted metal matt lead painted metal matt bronze painted metal