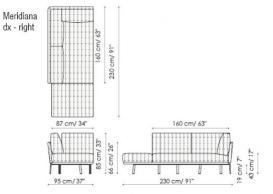

Divano 3 sedute - 3 seats sofa 263

Divano 2 sedute - 2 seats sofa 263

Divano - Sofa 203

Divano - Sofa 173

Ī

T

113 cm/ 44"

66 cm/ 26" 85 cm/ 33"

113 cm/ 44"

Angolo - Corner 95x95

Poltrona - Armchair

Pouf

Angolo - Corner 113x113

43 cm/ 17

113 cm/44"

Divano 3 sedute - 3 seats sofa 263

43 cm/ 17

Divano 2 sedute - 2 seats sofa 263

Divano - Sofa 203

Divano - Sofa 173

Angolo - Corner 95x95

Angolo - Corner 113x113

|       |         | cm/44"  |
|-------|---------|---------|
|       |         | 113     |
| m/44" | 110     |         |
|       | •       |         |
|       | cm/ 44" | cm/ 44" |