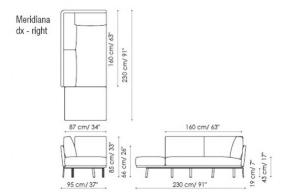

113 cm/ 44"

Angolo - Corner 95x95

Poltrona - Armchair

Pouf

Angolo - Corner 113x113

43 cm/ 17

113 cm/44"

Divano 3 sedute - 3 seats sofa 263

43 cm/ 17

Divano 2 sedute - 2 seats sofa 263

Divano - Sofa 203

Divano - Sofa 173

Angolo - Corner 95x95

Angolo - Corner 113x113

|       |         | cm/44"  |
|-------|---------|---------|
|       |         | 113     |
| m/44" | 110     |         |
|       | •       |         |
|       | cm/ 44" | cm/ 44" |