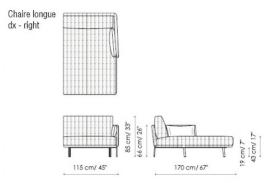

Divano 3 sedute - 3 seats sofa 263

Divano 2 sedute - 2 seats sofa 263

Divano - Sofa 203

Divano - Sofa 173

Ī

T

113 cm/ 44"

66 cm/ 26" 85 cm/ 33"

113 cm/ 44"

Angolo - Corner 95x95

Poltrona - Armchair

Pouf

Angolo - Corner 113x113

43 cm/ 17

113 cm/44"

Divano 3 sedute - 3 seats sofa 263

43 cm/ 17

Divano 2 sedute - 2 seats sofa 263

Divano - Sofa 203

Divano - Sofa 173

Angolo - Corner 95x95

Angolo - Corner 113x113

|       |         | cm/44"  |
|-------|---------|---------|
|       |         | 113     |
| m/44" | 110     |         |
|       | •       |         |
|       | cm/ 44" | cm/ 44" |