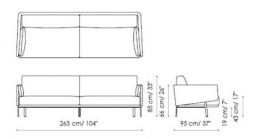

Divano 3 sedute - 3 seats sofa 263

Divano 2 sedute - 2 seats sofa 263

Divano - Sofa 203

Divano - Sofa 173

Ī

T

113 cm/ 44"

66 cm/ 26" 85 cm/ 33"