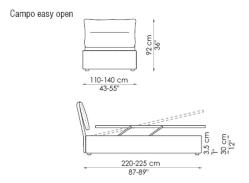

## Campo

Mauro Lipparini

Campo is a single or double bed with a soft padded headboard. The fabric, eco-leather or leather upholstery is fully removable; the ornamental stitching on the edges, which is available in different colours, adds a touch of refined contemporary appeal. The feet are in silver painted wood. The Campo bed is also available with a storage base (open) or double-mouvement mechanism storage base (easy open).

COVER:

fabric

eco-leather

leather

FEET:

silver-painted metal

DECORATIVE EMBROID: white, beige, light grey, dark grey, red, blue

Bed bases available for this single bed: 90x200 cm / 35x79" 120x200 cm / 47x79"