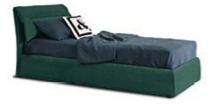

## Campo

Mauro Lipparini

Campo is a single or double bed with a soft padded headboard. The fabric, eco-leather or leather upholstery is fully removable; the ornamental stitching on the edges, which is available in different colours, adds a touch of refined contemporary appeal. The feet are in silver painted wood. The Campo bed is also available with a storage base (open) or double-mouvement mechanism storage base (easy open).