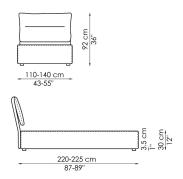

## Campo

Mauro Lipparini

Campo is a single or double bed with a soft padded headboard. The fabric, eco-leather or leather upholstery is fully removable; the ornamental stitching on the edges, which is available in different colours, adds a touch of refined contemporary appeal. The feet are in silver painted wood. The Campo bed is also available with a storage base (open) or double-mouvement mechanism storage base (easy open).

COVER:

fabric

eco-leather

leather

FEET:

silver-painted metal

DECORATIVE EMBROID: white, beige, light grey, dark grey, red, blue

Bed bases available for this single bed: 90x200 cm / 35x79" 120x200 cm / 47x79"