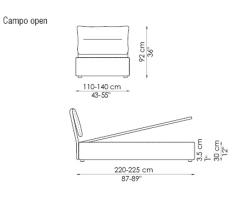

## Campo

Mauro Lipparini

Campo is a single or double bed with a soft padded headboard. The fabric, eco-leather or leather upholstery is fully removable; the ornamental stitching on the edges, which is available in different colours, adds a touch of refined contemporary appeal. The feet are in silver painted wood. The Campo bed is also available with a storage base (open) or double-mouvement mechanism storage base (easy open).

COVER:

fabric

eco-leather

leather

FEET:

silver-painted metal

DECORATIVE EMBROID: white, beige, light grey, dark grey, red, blue

Bed bases available for this single bed: 90x200 cm / 35x79" 120x200 cm / 47x79"