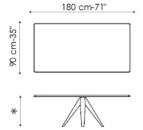

## TOP:

lacquered mat white
Canaletto walnut
heat-treated polished oak
American solid walnut wood
natural polished solid oak
anthracite grey polished solid oak
anthracite acid-treated glass
white extra-light acid treated glass
Calacatta glossy ceramic
graphite grey mat ceramic
iridium white mat ceramic
ardesia grey mat ceramic

### BASE:

mat anthracite grey painted metal mat white painted metal mat bordeaux painted metal mat dove grey painted metal mat brown painted metal mat burnished metal copper-bronze finished metal

## BASE:

mat anthracite grey painted metal mat white painted metal mat bordeaux painted metal mat dove grey painted metal mat brown painted metal mat burnished metal copper-bronze finished metal

\* Noa - length 160, 180 cm - height: lacquered white, veneered, glass, ceramic top: 74 cm / solid wood: 74,5 cm