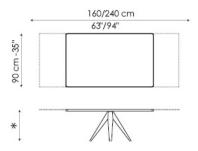

#### -NOA OVAL

## TOP:

anthracite acid-treated glass white extra-light acid treated glass

#### BASE:

mat anthracite grey painted metal mat white painted metal mat bordeaux painted metal mat dove grey painted metal mat brown painted metal mat burnished metal copper-bronze finished metal

-NOA extending version