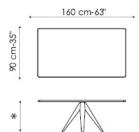

## TOP:

lacquered mat white
Canaletto walnut
heat-treated polished oak
American solid walnut wood
natural polished solid oak
anthracite grey polished solid oak
anthracite acid-treated glass
white extra-light acid treated glass
Calacatta glossy ceramic
graphite grey mat ceramic
iridium white mat ceramic
ardesia grey mat ceramic

### BASE:

mat anthracite grey painted metal mat white painted metal mat bordeaux painted metal mat dove grey painted metal mat brown painted metal mat burnished metal copper-bronze finished metal

## BASE:

mat anthracite grey painted metal mat white painted metal mat bordeaux painted metal mat dove grey painted metal mat brown painted metal mat burnished metal copper-bronze finished metal

\* Noa - length 160, 180 cm - height: lacquered white, veneered, glass, ceramic top: 74 cm / solid wood: 74,5 cm