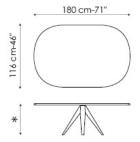

#### -NOA OVAL

## TOP:

anthracite acid-treated glass white extra-light acid treated glass

#### BASE:

mat anthracite grey painted metal mat white painted metal mat bordeaux painted metal mat dove grey painted metal mat brown painted metal mat burnished metal copper-bronze finished metal

-NOA extending version