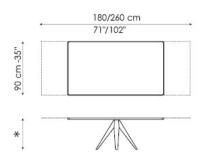

## TOP:

lacquered mat white
Canaletto walnut
heat-treated polished oak
anthracite acid-treated glass
white extra-light acid treated glass
Calacatta glossy ceramic
graphite grey mat ceramic
iridium white mat ceramic
ardesia grey mat ceramic

## BASE:

mat anthracite grey painted metal mat white painted metal mat bordeaux painted metal mat dove grey painted metal mat brown painted metal mat burnished metal copper-bronze finished metal

\* Noa - length 160, 180 cm - height: lacquered white, veneered, glass, ceramic top: 74 cm / solid wood: 74,5 cm