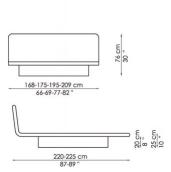

COVER: fabric

eco-leather

leather

BASE/FEET:

- GIOTTO

Cylindrical base in white or black painted metal

- GIOTTO MET

White or black painted metal feet

Bed bases available for this double bed: 154x205 cm / 61x81" 160x200 cm / 63x79" 180x200 cm / 71x79" 194x205 cm / 16x81" Giotto

Giotto met

Bonaldo spa via Straelle, 3 35010 Villanova di Camposampiero (PD) Italy tel. +39.049.9299011 fax +39.049.9299000 www.bonaldo.it bonaldo@bonaldo.it