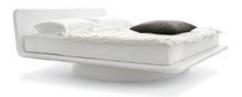

## Giotto

Gino Carollo

Giotto is a double bed with a cylindrical base in metal, painted black or white. The upholstery covers are in fabric, skay (eco-leather) or leather. Also available in the Giotto Met version, with painted metal feet.