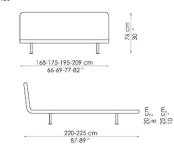

COVER: fabric

eco-leather

leather

BASE/FEET:

- GIOTTO

Cylindrical base in white or black painted metal

- GIOTTO MET

White or black painted metal feet

Bed bases available for this double bed: 154x205 cm / 61x81" 160x200 cm / 63x79" 180x200 cm / 71x79" 194x205 cm / 16x81" Giotto

Giotto met

Bonaldo spa via Straelle, 3 35010 Villanova di Camposampiero (PD) Italy tel. +39.049.9299011 fax +39.049.9299000 www.bonaldo.it bonaldo@bonaldo.it