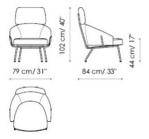

## Bahia armchair

An armchair with a gentle design, able to transmit, with its strong nuances, positive vibrations in the living area. Together with the Bahia chair, the armchair defines a new family of products: a collection with a transversal use, from residential to hospitality.