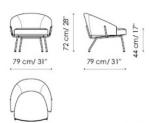

## Bahia armchair

An armchair with a gentle design, able to transmit, with its strong nuances, positive vibrations in the living area. Together with the Bahia chair, the armchair defines a new family of products: a collection with a transversal use, from residential to hospitality.