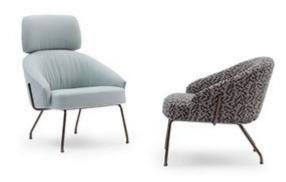

## Bahia armchair

An armchair with a gentle design, able to transmit, with its strong nuances, positive vibrations in the living area. Together with the Bahia chair, the armchair defines a new family of products: a collection with a transversal use, from residential to hospitality.