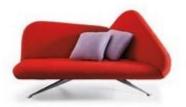

# **Papillon**

Papillon is a transformable sofa with a backrest that can be reclined until it forms a bed. The larger size of the Papillon XL version offers greater comfort while still keeping the same design and functionality characteristics. The covering is in fabric or leather. The base is available in chromed metal or silver or black painted metal.