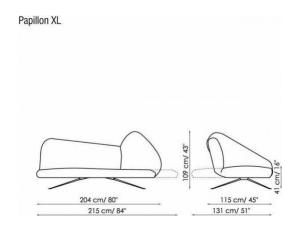

# **Papillon**

Papillon is a transformable sofa with a backrest that can be reclined until it forms a bed. The larger size of the Papillon XL version offers greater comfort while still keeping the same design and functionality characteristics. The covering is in fabric or leather. The base is available in chromed metal or silver or black painted metal.

### MECHANISM:

Reclining backrests. Inclining the backrests converts it into a bed.

Sleeping surface:

Papillon: 95x195 cm / 37"x77"

Papillon XL: 120x200 cm / 47"x79"