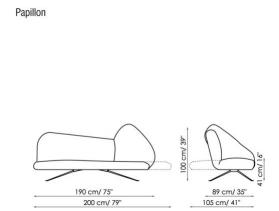

# **Papillon**

Papillon is a transformable sofa with a backrest that can be reclined until it forms a bed. The larger size of the Papillon XL version offers greater comfort while still keeping the same design and functionality characteristics. The covering is in fabric or leather. The base is available in chromed metal or silver or black painted metal.

### MECHANISM:

Reclining backrests. Inclining the backrests converts it into a bed.

Sleeping surface:

Papillon: 95x195 cm / 37"x77"

Papillon XL: 120x200 cm / 47"x79"