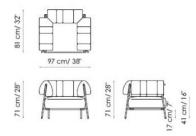

## Tirella

Paolo Grasselli

At the level of the armrests, the metal frame is "enveloped" by removable and interchangeable cushions that can also be moved as desired to create different combinations, becoming structural and concurrently decorative components of the armchair. The upholstery on the seat and backrest/armrest cushions is in fabric, with customisable colours.