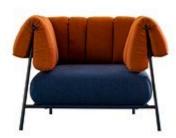

## Tirella

Paolo Grasselli

At the level of the armrests, the metal frame is "enveloped" by removable and interchangeable cushions that can also be moved as desired to create different combinations, becoming structural and concurrently decorative components of the armchair. The upholstery on the seat and backrest/armrest cushions is in fabric, with customisable colours.