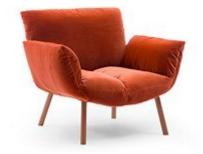

## Pil armchair

Alessandro Busana

The main components of Pil armchair are the armrests, the backrest cushion and the seat cushion. The latter features a fold in the middle, created to generate an enveloping effect that physically and visually emphasises the feeling of softness. The base is in metal, in different finishes. It can be matched with the homonym collection of chairs and stool.