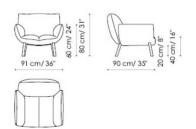

## Pil armchair

Alessandro Busana

The main components of Pil armchair are the armrests, the backrest cushion and the seat cushion. The latter features a fold in the middle, created to generate an enveloping effect that physically and visually emphasises the feeling of softness. The base is in metal, in different finishes. It can be matched with the homonym collection of chairs and stool.