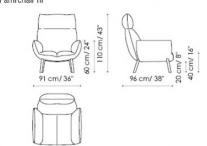

Pil amrchair hi

Bonaldo spa via Straelle, 3 35010 Villanova di Camposampiero (PD) Italy tel. +39.049.9299011 fax +39.049.9299000 www.bonaldo.it bonaldo@bonaldo.it