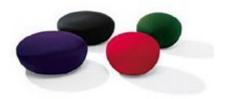

## Hollywood

Gino Carollo

The Hollywood pouf has polyurethane padding and special elasticated fabric upholstery, with fully removable covers. Available in two formats (Hollywood medium and Hollywood large), in red, green, aubergine, anthracite grey, night blue, black, pink, brown, white, fuchsia, orange, yellow or light blue. Also available in special fabrics (Limited Edition 2014).