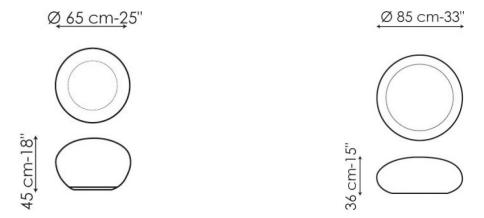

## Hollywood

Gino Carollo

The Hollywood pouf has polyurethane padding and special elasticated fabric upholstery, with fully removable covers. Available in two formats (Hollywood medium and Hollywood large), in red, green, aubergine, anthracite grey, night blue, black, pink, brown, white, fuchsia, orange, yellow or light blue. Also available in special fabrics (Limited Edition 2014).