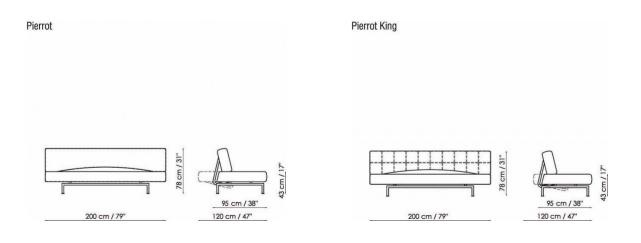

## Pierrot, Pierrot King: 120x200 cm / 47"x79"

Bonaldo spa via Straelle, 3 35010 Villanova di Camposampiero (PD) Italy tel. +39.049.9299011 fax +39.049.9299000 www.bonaldo.it bonaldo@bonaldo.it