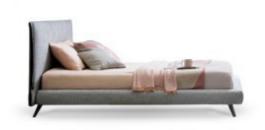

## **Cuff** Mauro Lipparini

The upholstery of the Cuff headboard can come with leather, eco.-leather or fabric covers, with visible leather inserts both on the headboard and on the bed surround, while the feet are made of painted metal, in a host of different colours: white, anthracite grey, dove-grey, amaranth, black or silver. Cuff is also available in the storage version (Cuff open), double-movement mechanism version (Cuff easy open) or high headboard (Cuff hi). A coordinated bench and a pouf can be matched to the bed.