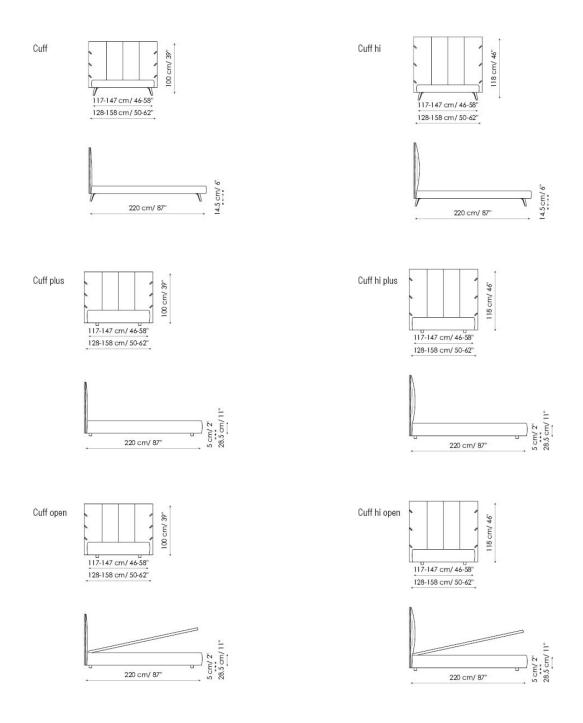

## **Cuff** Mauro Lipparini

The upholstery of the Cuff headboard can come with leather, eco.-leather or fabric covers, with visible leather inserts both on the headboard and on the bed surround, while the feet are made of painted metal, in a host of different colours: white, anthracite grey, dove-grey, amaranth, black or silver. Cuff is also available in the storage version (Cuff open), double-movement mechanism version (Cuff easy open) or high headboard (Cuff hi). A coordinated bench and a pouf can be matched to the bed.

- CUFF OPEN, CUFF PLUS, CUFF HI OPEN, CUFF HI PLUS:

UPHOLSTERY: fabric leather

FEET:

silver painted wood anthracite grey painted wood

NOTE: frogs and insert available only in Capri leather

Bed bases available for this single bed: 90x200 cm / 35x79" 120x200 cm / 47x79"