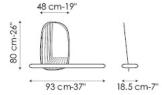

## New Perspective Mirror

Alain Gilles

The New Perspective Mirror is available in 3 different colour variants to adapt to various styles and interior décors: combinations of red/green/blue, or monochrome black or copper. Available in two versions, either "large" or "small"; the "small" version is fitted with a brushed anthracite grey oak shelf on which the mirror rests, set in a slot.

## SHELF:

anthracite grey polished solid oak wood

New Perspective Mirror small

New Perspective Mirror small con mensola/ with shelf

New Perspective Mirror large