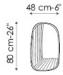

## New Perspective Mirror

Alain Gilles

The New Perspective Mirror is available in 3 different colour variants to adapt to various styles and interior décors: combinations of red/green/blue, or monochrome black or copper. Available in two versions, either "large" or "small"; the "small" version is fitted with a brushed anthracite grey oak shelf on which the mirror rests, set in a slot.

## SHELF:

anthracite grey polished solid oak wood

New Perspective Mirror small

New Perspective Mirror small con mensola/ with shelf

New Perspective Mirror large