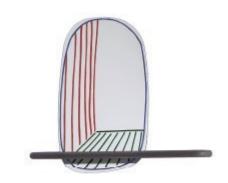

## New Perspective Mirror

Alain Gilles

The New Perspective Mirror is available in 3 different colour variants to adapt to various styles and interior décors: combinations of red/green/blue, or monochrome black or copper. Available in two versions, either "large" or "small"; the "small" version is fitted with a brushed anthracite grey oak shelf on which the mirror rests, set in a slot.

## DECOR:

Combination 1 (red, green, blue) Combination 2 (black) Combination 3 (copper)

## SHELF:

anthracite grey polished solid oak wood

New Perspective Mirror small

New Perspective Mirror small con mensola/ with shelf

New Perspective Mirror large