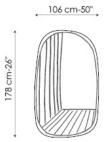

## New Perspective Mirror

Alain Gilles

The New Perspective Mirror is available in 3 different colour variants to adapt to various styles and interior décors: combinations of red/green/blue, or monochrome black or copper. Available in two versions, either "large" or "small"; the "small" version is fitted with a brushed anthracite grey oak shelf on which the mirror rests, set in a slot.

## SHELF:

anthracite grey polished solid oak wood

New Perspective Mirror small

New Perspective Mirror small con mensola/ with shelf

New Perspective Mirror large