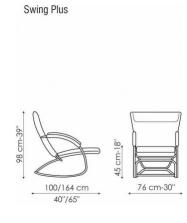

## Swing

Jochen Hoffmann

Swing, a rocking armchair featuring a contemporary design which, with a simple movement, turns into a chaise longue. The frame is made of painted or chromed steel with shrink-resistant rubber padding; the upholstery is in fabric, skay (eco-leather) or leather. In the Swing Plus version, the larger size affords further comfort. Its armrests are made of beech-wood in three possible finishes: natural, painted in anthracite grey or in mocha.

**UPHOLSTERY**:

fabric skay (eco-leather) leather

FRAME:

painted glossy black painted mat silver painted mat anthracite grey chrome-plated

ARMREST (Swing Plus): natural beech-wood anthracite grey coloured beech-wood dark brown coloured beech-wood 96/164 cm 38"/65"