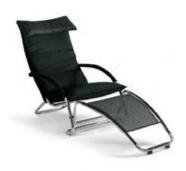

## Swing

Jochen Hoffmann

Swing, a rocking armchair featuring a contemporary design which, with a simple movement, turns into a chaise longue. The frame is made of painted or chromed steel with shrink-resistant rubber padding; the upholstery is in fabric, skay (eco-leather) or leather. In the Swing Plus version, the larger size affords further comfort. Its armrests are made of beech-wood in three possible finishes: natural, painted in anthracite grey or in mocha.