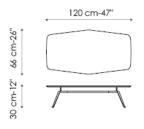

## Tie Mauro Lippari

Mauro Lipparini

The base of Tie - which is made of painted metal (white, anthracite grey, dove-grey or amaranth) or brass, copper or pickled effect - contrasts with the different textured materials of the table tops, in biomalta, glossy lacquered, heat-treated oak-wood or ceramic. Tie is available in the version with a round or hexagonal table top.

## HEXAGONAL TOP

light grey biomalta-finished wood dark grey biomalta-finished wood heat-treated oak Calacatta marble Carrara marble Marquinia marble Emperador marble mat iridium white ceramic mat graphite grey ceramic mat ardesia grey ceramic glossy Calacatta ceramic