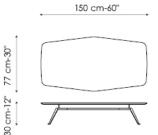

## Tie Mauro Lippari

Mauro Lipparini

The base of Tie - which is made of painted metal (white, anthracite grey, dove-grey or amaranth) or brass, copper or pickled effect - contrasts with the different textured materials of the table tops, in biomalta, glossy lacquered, heat-treated oak-wood or ceramic. Tie is available in the version with a round or hexagonal table top.

## HEXAGONAL TOP

light grey biomalta-finished wood dark grey biomalta-finished wood heat-treated oak Calacatta marble Carrara marble Marquinia marble Emperador marble mat iridium white ceramic mat graphite grey ceramic mat ardesia grey ceramic glossy Calacatta ceramic