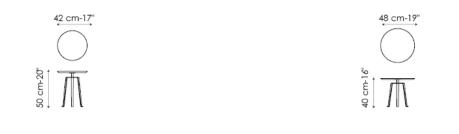

## Tie Mauro Lippari

Mauro Lipparini

The base of Tie - which is made of painted metal (white, anthracite grey, dove-grey or amaranth) or brass, copper or pickled effect - contrasts with the different textured materials of the table tops, in biomalta, glossy lacquered, heat-treated oak-wood or ceramic. Tie is available in the version with a round or hexagonal table top.

glossy gold onice ceramic

BASE: white painted metal anthracite grey painted metal dove grey painted metal amaranth painted metal copper-finished metal brass-finished metal pickled metal \*finish not available for Tie diam. 48 cm