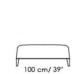

## Cave

Mauro Lipparini

Various types of armrests, magazine racks or storage solutions in emery-leather can be included on the outermost sides of the body. Small features which contribute towards a styling and functional customisation as well as the way sit and use the sofa with a conventional or an alternative approach. The feet, which give the sofa an almost suspended appearance, are made of mat painted metal. The down and polyurethane padding is upholstered with removable fabric or leather covers.

mat dove grey painted metal

Divano 210 Sofa

Divano 205 Sofa

Bracciolo alto Armrest

Bracciolo cuoio Emery leather armrest

Bracciolo cuoio Portariviste Emery leather armrest with magazine rack

Bracciolo cuoio Porta oggetti Emery leather armrest with holder