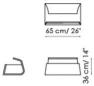

## Cave

Mauro Lipparini

Various types of armrests, magazine racks or storage solutions in emery-leather can be included on the outermost sides of the body. Small features which contribute towards a styling and functional customisation as well as the way sit and use the sofa with a conventional or an alternative approach. The feet, which give the sofa an almost suspended appearance, are made of mat painted metal. The down and polyurethane padding is upholstered with removable fabric or leather covers.

mat dove grey painted metal

Divano 210 Sofa

Divano 205 Sofa

Bracciolo alto Armrest

Bracciolo cuoio Emery leather armrest

Bracciolo cuoio Portariviste Emery leather armrest with magazine rack

Bracciolo cuoio Porta oggetti Emery leather armrest with holder