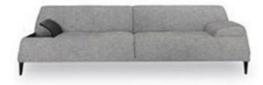

## Cave

Mauro Lipparini

Various types of armrests, magazine racks or storage solutions in emery-leather can be included on the outermost sides of the body. Small features which contribute towards a styling and functional customisation as well as the way sit and use the sofa with a conventional or an alternative approach. The feet, which give the sofa an almost suspended appearance, are made of mat painted metal. The down and polyurethane padding is upholstered with removable fabric or leather covers.

mat dove grey painted metal

Divano 210 Sofa

Divano 205 Sofa

Bracciolo alto Armrest

Bracciolo cuoio Emery leather armrest

Bracciolo cuoio Portariviste Emery leather armrest with magazine rack

Bracciolo cuoio Porta oggetti Emery leather armrest with holder