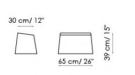

## Cave

Mauro Lipparini

Various types of armrests, magazine racks or storage solutions in emery-leather can be included on the outermost sides of the body. Small features which contribute towards a styling and functional customisation as well as the way sit and use the sofa with a conventional or an alternative approach. The feet, which give the sofa an almost suspended appearance, are made of mat painted metal. The down and polyurethane padding is upholstered with removable fabric or leather covers.

mat dove grey painted metal

Divano 210 Sofa

Divano 205 Sofa

Bracciolo alto Armrest

Bracciolo cuoio Emery leather armrest

Bracciolo cuoio Portariviste Emery leather armrest with magazine rack

Bracciolo cuoio Porta oggetti Emery leather armrest with holder