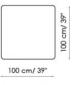

## Cave

Mauro Lipparini

Various types of armrests, magazine racks or storage solutions in emery-leather can be included on the outermost sides of the body. Small features which contribute towards a styling and functional customisation as well as the way sit and use the sofa with a conventional or an alternative approach. The feet, which give the sofa an almost suspended appearance, are made of mat painted metal. The down and polyurethane padding is upholstered with removable fabric or leather covers.

mat dove grey painted metal

Divano 210 Sofa

Divano 205 Sofa

Bracciolo alto Armrest

Bracciolo cuoio Emery leather armrest

Bracciolo cuoio Portariviste Emery leather armrest with magazine rack

Bracciolo cuoio Porta oggetti Emery leather armrest with holder