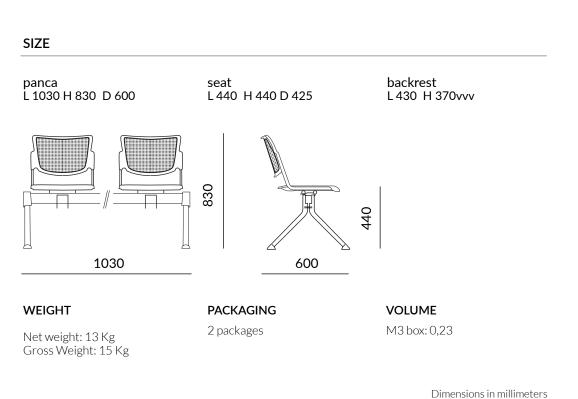

### STRUCTURE

22x1,5mm tubular steel frame painted epoxy powdered aluminum Seat and backrest with light blue, white, grey, black, red and green polypropylene structures

# LEGS / FRAME / BASE

Steel tube legs 35x2mm painted epoxy powdered aluminum Steel tube beam 80x40x2 painted epoxy powdered aluminum

COD.OCAMP202

TECHNICAL DATASHEET

Dimensions in minimeter