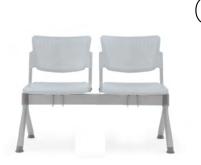

# DESCRIPTION

2-person bench with seat and backrest in polypropylene

### STRUCTURE

22x1,5mm tubular steel frame painted epoxy powdered aluminum Seat and backrest with light blue, white, grey, black, red and green polypropylene structures

# LEGS / FRAME / BASE

Steel tube legs 35x2mm painted epoxy powdered aluminum Steel tube beam 80x40x2 painted epoxy powdered aluminum

COD.OCAMP202

TECHNICAL DATASHEET

Dimensions in minimeter