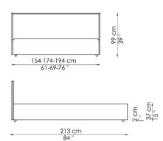

# **BONALDO**

# Paco



Paco is a collection of single and double beds featuring removable upholstery in fabric, eco-leather or leather; the feet are available in a broad range of options. Thanks to the opening base, it can be fitted with drawers or a second bed. Also available in the Mister Paco (with middle base and visible feet) and Open Paco (with storage) versions.

COVER:
fabric
eco-leather
leather

FEET:

silver painted metal

On request, optional feet and castors

Bed bases available for this double bed: 140x200 cm / 55x79" 160x200 cm / 63x79"

180x200 cm / 71x79"





## Mister Paco



## Paco open



#### Paco sommier



#### Paco sommier open