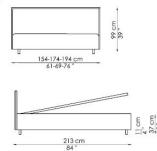

# **BONALDO**

# Paco



Paco is a collection of single and double beds featuring removable upholstery in fabric, eco-leather or leather; the feet are available in a broad range of options. Thanks to the opening base, it can be fitted with drawers or a second bed. Also available in the Mister Paco (with middle base and visible feet) and Open Paco (with storage) versions.

COVER:
fabric
eco-leather
leather

FEET:

silver painted metal

On request, optional feet and castors

Bed bases available for this double bed: 140x200 cm / 55x79" 160x200 cm / 63x79"

180x200 cm / 71x79"





## Mister Paco



## Paco open



#### Paco sommier



#### Paco sommier open