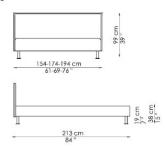

# **BONALDO**

# Paco



Paco is a collection of single and double beds featuring removable upholstery in fabric, eco-leather or leather; the feet are available in a broad range of options. Thanks to the opening base, it can be fitted with drawers or a second bed. Also available in the Mister Paco (with middle base and visible feet) and Open Paco (with storage) versions.

COVER:
fabric
eco-leather
leather

FEET:

silver painted metal

On request, optional feet and castors

Bed bases available for this double bed: 140x200 cm / 55x79" 160x200 cm / 63x79"

180x200 cm / 71x79"





## Mister Paco



## Paco open



#### Paco sommier



#### Paco sommier open