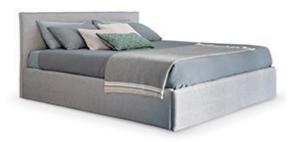

# Paco

Paco is a collection of single and double beds featuring removable upholstery in fabric, eco-leather or leather; the feet are available in a broad range of options. Thanks to the opening base, it can be fitted with drawers or a second bed. Also available in the Mister Paco (with middle base and visible feet) and Open Paco (with storage) versions.

COVER:
fabric
eco-leather
leather

FEET:

silver painted metal

On request, optional feet and castors

Bed bases available for this double bed: 140x200 cm / 55x79" 160x200 cm / 63x79"

180x200 cm / 71x79"