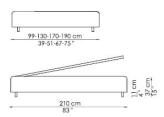

#### Paco sommier open

COVER:
fabric
eco-leather
leather

FEET:

silver painted metal

On request, optional feet and castors

Bed bases available for this double bed: 140x200 cm / 55x79" 160x200 cm / 63x79"

180x200 cm / 71x79"