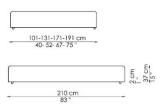

#### Paco sommier

COVER:
fabric
eco-leather
leather

FEET:

silver painted metal

On request, optional feet and castors

Bed bases available for this double bed: 140x200 cm / 55x79" 160x200 cm / 63x79"

180x200 cm / 71x79"