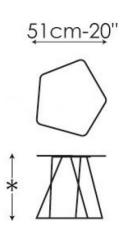

painted mat dove grey

mat copper finish (only steel wire version)

\* Height 35 cm/14" or 43 cm/17"

Bonaldo spa via Straelle, 3 35010 Villanova di Camposampiero (PD) Italy tel. +39.049.9299011 fax +39.049.9299000 www.bonaldo.it bonaldo@bonaldo.it