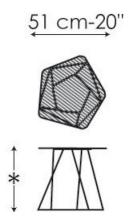

painted mat dove grey

mat copper finish (only steel wire version)

\* Height 35 cm/14" or 43 cm/17"

Bonaldo spa via Straelle, 3 35010 Villanova di Camposampiero (PD) Italy tel. +39.049.9299011 fax +39.049.9299000 www.bonaldo.it bonaldo@bonaldo.it