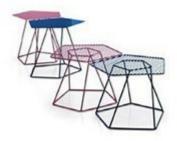

## Tectonic

Alain Gilles

The Tectonic coffee table has a steel wire or solid sheet metal table top; it is available in painted metal, in a series of different colours, or mat copper finish. It can be used stand-alone or in compositions, in the living room or in the bedroom.

FRAME:

painted glossy white

painted glossy black

painted matt anthracite grey

painted glossy red

painted glossy blue

painted glossy violet

painted mat bordeaux painted mat coffee brown painted mat racing green painted mat arctic blue painted mat brick red

painted mat dove grey

mat copper finish (only steel wire version)

\* Height 35 cm/14" or 43 cm/17"

Bonaldo spa via Straelle, 3 35010 Villanova di Camposampiero (PD) Italy tel. +39.049.9299011 fax +39.049.9299000 www.bonaldo.it bonaldo@bonaldo.it