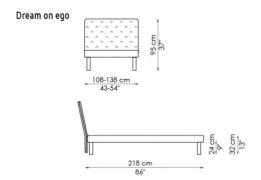

## Dream on

Dream on is a single or double bed with a completely removable cover in leather, eco-leather or fabric with a decorative border around the perimeter of the bed. The feet are available in four versions (and a set of two wheels) and there is also a version with a quilted headboard (Dream on ego).

fabric

Decorative embroid:

white

beige

red

light grey

dark grey

blue

dove grey

copper 30

brass 30

plexiglass

set of 2 swivel castors

Bed bases available for this single bed:

90x200 cm / 35x79"

120x200 cm / 47x79"