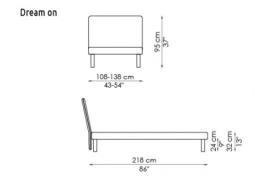

## Dream on

Dream on is a single or double bed with a completely removable cover in leather, eco-leather or fabric with a decorative border around the perimeter of the bed. The feet are available in four versions (and a set of two wheels) and there is also a version with a quilted headboard (Dream on ego).

dove grey

copper 30

brass 30

plexiglass

set of 2 swivel castors

Bed bases available for this single bed:

90x200 cm / 35x79"

120x200 cm / 47x79"