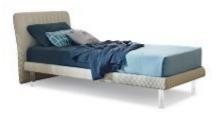

## Dream on

Dream on is a single or double bed with a completely removable cover in leather, eco-leather or fabric with a decorative border around the perimeter of the bed. The feet are available in four versions (and a set of two wheels) and there is also a version with a quilted headboard (Dream on ego).