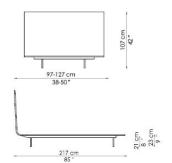

### Bed bases available for this single bed:

90x200 cm / 35x79"

120x200 cm / 47x79"

Thin ego