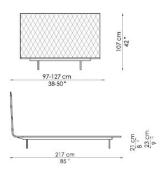

### Bed bases available for this single bed:

90x200 cm / 35x79"

120x200 cm / 47x79"

Thin ego