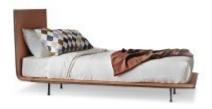

## Thin

Giuseppe Viganò

The Thin double bed features fabric, eco-leather or leather upholstery; the side border is embellished with a binding, which is available in a variety of colours. The upholstery can also be quilted (Thin ego) feet are made of chromed or painted metal.