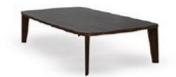

## Monforte

Mauro Lipparini

The solid American walnut-wood legs contrast with the linear table tops, made of ceramic, metal or glass.