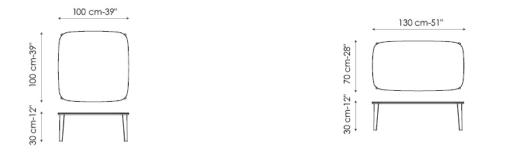

## Monforte

Mauro Lipparini

The solid American walnut-wood legs contrast with the linear table tops, made of ceramic, metal or glass.