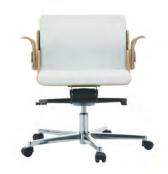

COD.ODEA1B01

# **DESCRIPTION**

Mid back executive swivel armchair

## NOTE

50mm wheel brake in hard, soft or chrome

## **SPECIFICATIONS**

#### **STRUCTURE**

Beech plywood laminated in Canaletto walnut, elm or wengè

#### **MECHANISM**

MEC01 - Aluminum block with control for seat elevation

MECO2 - Tilt - Anti-shock device - Weight adjustment - Made in Italy

MECO3 - Knee tilt - Anti-shock device - 6 positions - Side weight adjustment - Made in Italy - Made in Italy

## PADDING expanded polyurethane

Seat: thickness 70 mm, density 50 Kg/m3 Backrest: thickness 60 mm, density 50 Kg/m3

#### **ARMS**

Optional - Rotating armrests for a better approach to the desk in three matching finishes, with chrome painted cover

# LEGS / FRAME / BASE

Polished die-cast aluminum base 700mm

## *