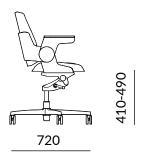

# SIZE

seat L 460 H 410-490 D 425

COD.ODEA1B01

TECHNICAL DATASHEET

WEIGHT

Net weight a chair: 12 Kg Gross weight a chair: 16,5 Kg PACKAGING

1 x completely assembled box 710x710x1190

VOLUME