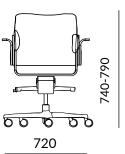

# SIZE

seat L 460 H 410-490 D 425

COD.ODEA1B01

TECHNICAL DATASHEET

WEIGHT

Net weight a chair: 12 Kg Gross weight a chair: 16,5 Kg PACKAGING

1 x completely assembled box 710x710x1190

VOLUME