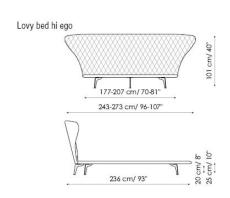

## Lovy bed

Sergio Bicego

The bed stands out for its unusual headboard that performs a double function, serving at the same time as a welcoming element and a useful countertop. In an aesthetic contrast with the essential bed frame and available in a variety of fabric and colour finishes, the headboard differentiates the models of the series, which also include Lovy bed ego (quilted headboard with a rhombus pattern), Lovy bed plus (tufted headboard), Lovy bed hi (high headboard).