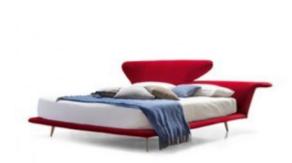

## Lovy bed

Sergio Bicego

The bed stands out for its unusual headboard that performs a double function, serving at the same time as a welcoming element and a useful countertop. In an aesthetic contrast with the essential bed frame and available in a variety of fabric and colour finishes, the headboard differentiates the models of the series, which also include Lovy bed ego (quilted headboard with a rhombus pattern), Lovy bed plus (tufted headboard), Lovy bed hi (high headboard).