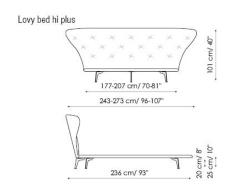

## Lovy bed

Sergio Bicego

The bed stands out for its unusual headboard that performs a double function, serving at the same time as a welcoming element and a useful countertop. In an aesthetic contrast with the essential bed frame and available in a variety of fabric and colour finishes, the headboard differentiates the models of the series, which also include Lovy bed ego (quilted headboard with a rhombus pattern), Lovy bed plus (tufted headboard), Lovy bed hi (high headboard).