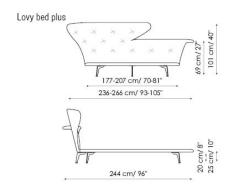

## Lovy bed

Sergio Bicego

The bed stands out for its unusual headboard that performs a double function, serving at the same time as a welcoming element and a useful countertop. In an aesthetic contrast with the essential bed frame and available in a variety of fabric and colour finishes, the headboard differentiates the models of the series, which also include Lovy bed ego (quilted headboard with a rhombus pattern), Lovy bed plus (tufted headboard), Lovy bed hi (high headboard).

Bed bases available for this double bed:

154x205 cm / 61x81"

160x200 cm / 63x79"

180x200 cm / 71x79"

194x205 cm / 16x81"