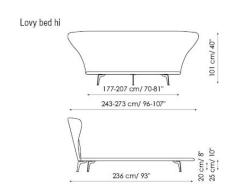

## Lovy bed

Sergio Bicego

The bed stands out for its unusual headboard that performs a double function, serving at the same time as a welcoming element and a useful countertop. In an aesthetic contrast with the essential bed frame and available in a variety of fabric and colour finishes, the headboard differentiates the models of the series, which also include Lovy bed ego (quilted headboard with a rhombus pattern), Lovy bed plus (tufted headboard), Lovy bed hi (high headboard).