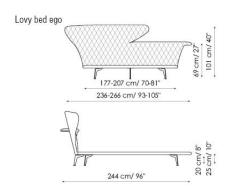

## Lovy bed

Sergio Bicego

The bed stands out for its unusual headboard that performs a double function, serving at the same time as a welcoming element and a useful countertop. In an aesthetic contrast with the essential bed frame and available in a variety of fabric and colour finishes, the headboard differentiates the models of the series, which also include Lovy bed ego (quilted headboard with a rhombus pattern), Lovy bed plus (tufted headboard), Lovy bed hi (high headboard).

Bed bases available for this double bed:

154x205 cm / 61x81"

160x200 cm / 63x79"

180x200 cm / 71x79"

194x205 cm / 16x81"