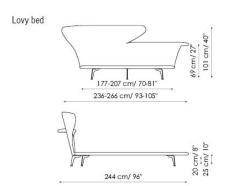

## Lovy bed

Sergio Bicego

The bed stands out for its unusual headboard that performs a double function, serving at the same time as a welcoming element and a useful countertop. In an aesthetic contrast with the essential bed frame and available in a variety of fabric and colour finishes, the headboard differentiates the models of the series, which also include Lovy bed ego (quilted headboard with a rhombus pattern), Lovy bed plus (tufted headboard), Lovy bed hi (high headboard).

Bed bases available for this double bed:

154x205 cm / 61x81"

160x200 cm / 63x79"

180x200 cm / 71x79"

194x205 cm / 16x81"