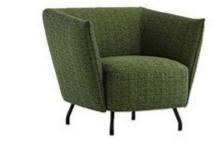

## Αгпо

Mauro Lipparini

Available in different geometric forms, they share a quality bespoke cut. Arno is square-shaped and features metal feet.

UPHOLSTERY: fabric Capri leather Ischia leather Procida leather Ponza Nabuk leather Ponza Anilina leather