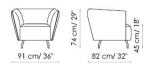

## Αгпо

Mauro Lipparini

Available in different geometric forms, they share a quality bespoke cut. Arno is square-shaped and features metal feet.

UPHOLSTERY: fabric Capri leather Ischia leather Procida leather Ponza Nabuk leather Ponza Anilina leather