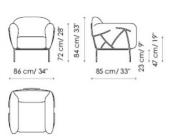

## Corallo

Paolo Grasselli

The Corallo armchair pays homage to the beauty of such a rare and precious natural element as the coral. The frame of this armchair is designed to support cushions which, like a natural element that cannot be controlled, attempt visually to escape from the frame itself.