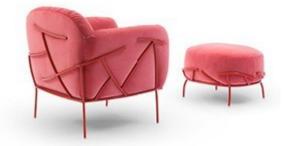

## Corallo

Paolo Grasselli

The Corallo armchair pays homage to the beauty of such a rare and precious natural element as the coral. The frame of this armchair is designed to support cushions which, like a natural element that cannot be controlled, attempt visually to escape from the frame itself.