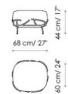

## Corallo

Paolo Grasselli

The Corallo armchair pays homage to the beauty of such a rare and precious natural element as the coral. The frame of this armchair is designed to support cushions which, like a natural element that cannot be controlled, attempt visually to escape from the frame itself.