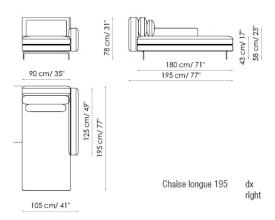

Divano 210 Sofa

Divano 180 Sofa

Terminale 225 dx End section sofa right

Terminale 195 dx End section sofa right

Terminale 165 dx End section sofa right

Angolare 225 dx Corner sofa right

Angolare 195 dx Corner sofa right