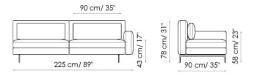

Divano 210 Sofa

Divano 180 Sofa

Terminale 225 dx End section sofa right

Terminale 195 dx End section sofa right

Terminale 165 dx End section sofa right

Angolare 225 dx Corner sofa right

Angolare 195 dx Corner sofa right

Divano 240 Sofa

Divano 210 Sofa

Terminale 225 dx End section right

Angolare 225 dx Corner sofa right

Pouf 90x90