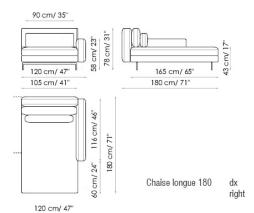

Divano 210 Sofa

Divano 180 Sofa

Terminale 225 dx End section sofa right

Terminale 195 dx End section sofa right

Terminale 165 dx End section sofa right

Angolare 225 dx Corner sofa right

Angolare 195 dx Corner sofa right