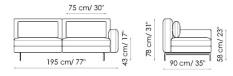

Divano 210 Sofa

Divano 180 Sofa

Terminale 225 dx End section sofa right

Terminale 195 dx End section sofa right

Terminale 165 dx End section sofa right

Angolare 225 dx Corner sofa right

Angolare 195 dx Corner sofa right