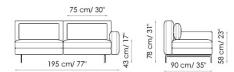

Divano 210 Sofa

Divano 180 Sofa

Terminale 225 dx End section sofa right

Terminale 195 dx End section sofa right

Terminale 165 dx End section sofa right

Angolare 225 dx Corner sofa right

Angolare 195 dx Corner sofa right

Divano 240 Sofa

Divano 210 Sofa

Terminale 225 dx End section right

Angolare 225 dx Corner sofa right

Pouf 90x90