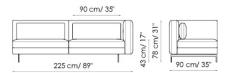

Divano 210 Sofa

Divano 180 Sofa

Terminale 225 dx End section sofa right

Terminale 195 dx End section sofa right

Terminale 165 dx End section sofa right

Angolare 225 dx Corner sofa right

Angolare 195 dx Corner sofa right

Divano 240 Sofa

Divano 210 Sofa

Terminale 225 dx End section right

Angolare 225 dx Corner sofa right

Pouf 90x90