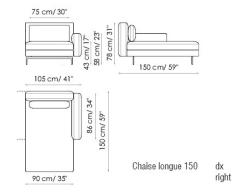

Divano 210 Sofa

Divano 180 Sofa

Terminale 225 dx End section sofa right

Terminale 195 dx End section sofa right

Terminale 165 dx End section sofa right

Angolare 225 dx Corner sofa right

Angolare 195 dx Corner sofa right