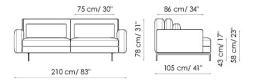

Divano 210 Sofa

Divano 180 Sofa

Terminale 225 dx End section sofa right

Terminale 195 dx End section sofa right

Terminale 165 dx End section sofa right

Angolare 225 dx Corner sofa right

Angolare 195 dx Corner sofa right