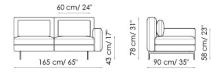

Divano 210 Sofa

Divano 180 Sofa

Terminale 225 dx End section sofa right

Terminale 195 dx End section sofa right

Terminale 165 dx End section sofa right

Angolare 225 dx Corner sofa right

Angolare 195 dx Corner sofa right

Divano 240 Sofa

Divano 210 Sofa

Terminale 225 dx End section right

Angolare 225 dx Corner sofa right

Pouf 90x90