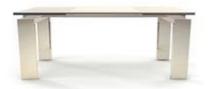

## BONALDO

Tom is an extending table with glossy stainless steel or mat white, anthracite grey or dove grey legs. The table top is in transparent, smoked black, or white painted extra light glass. The two side extensions are independent and significantly increase the support surface while retaining maximum stability and solidity.