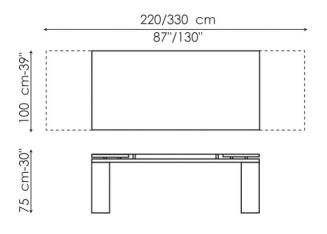

## BONALDO

Tom is an extending table with glossy stainless steel or mat white, anthracite grey or dove grey legs. The table top is in transparent, smoked black, or white painted extra light glass. The two side extensions are independent and significantly increase the support surface while retaining maximum stability and solidity.