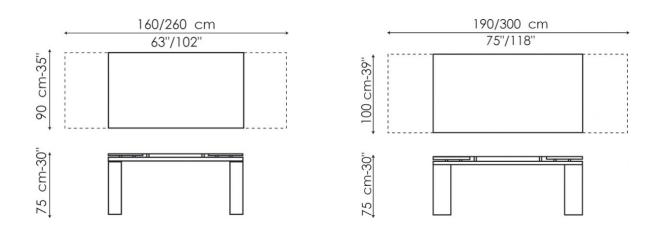

## BONALDO

Tom is an extending table with glossy stainless steel or mat white, anthracite grey or dove grey legs. The table top is in transparent, smoked black, or white painted extra light glass. The two side extensions are independent and significantly increase the support surface while retaining maximum stability and solidity.