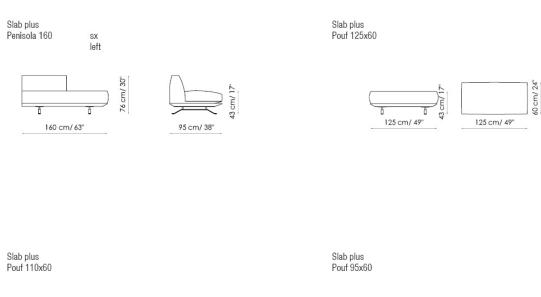

Slab plus Divano 250 Sofa

Slab plus Divano 190 Sofa

Slab plus Divano terminale 225 sx End section sofa left

Slab plus Divano terminale 195 sx End section sofa left

Slab plus Penisola 180

sx left

Slab plus Pouf 95x95