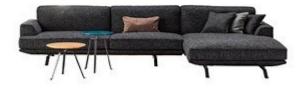

## Slab Plus

Mauro Lipparini

The generous depth of the seat and the height of the backrest guarantee excellent comfort. Thus Slab Plus embodies the cohabitation of rigorous linearity of shapes with the softness of materials, inviting you to relax totally. The base is made of matt painted metal in anthracite grey, dove-grey, white or amaranth. The seat and back cushions are padded with duck down and upholstered with removable fabric or leather covers.

Slab plus Divano 250 Sofa

Slab plus Divano 190 Sofa

Slab plus Divano terminale 225 sx End section sofa left

Slab plus Divano terminale 195 sx End section sofa left

Slab plus Penisola 180

sx left

Slab plus Pouf 95x95