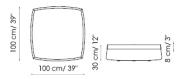

UPHOLSTERY:

fabric

leather

Secret small

Secret medium

80 cm/3]" 80 cm/3]" Secret large

Bonaldo spa via Straelle, 3 35010 Villanova di Camposampiero (PD) Italy tel. +39.049.9299011 fax +39.049.9299000 www.bonaldo.it bonaldo.it