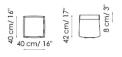

UPHOLSTERY:

fabric

leather

Secret small

Secret medium

80 cm/3]" 80 cm/3]" Secret large

Bonaldo spa via Straelle, 3 35010 Villanova di Camposampiero (PD) Italy tel. +39.049.9299011 fax +39.049.9299000 www.bonaldo.it bonaldo.it