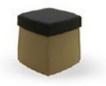

## Secret

Mauro Lipparini

Secret is a series of poufs with soft truncated pyramidal shapes. The poufs have a wooden and polyurethane foam frame and are entirely upholstered with fabric, leather or eco-leather covers - the contrast with the double-stitched raw-cut stitching emphasises the edges all around the rounded sides. Available in two different sizes, Secret comes in the two-tone or plain colour versions.