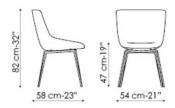

## Artika

Gino Carollo

The distinguishing feature of this chair, which is clearly evident from the front, is its backrest that constitutes a single whole with the seat and opens out at the top, giving the observer the idea of expansion and breadth. Artika is available with two different bases in painted metal (with four legs or with a sled-shaped base) in multiple finishes, to guarantee the utmost versatility of use and a host of colour combination possibilities.