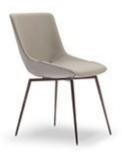

## Artika

Gino Carollo

The distinguishing feature of this chair, which is clearly evident from the front, is its backrest that constitutes a single whole with the seat and opens out at the top, giving the observer the idea of expansion and breadth. Artika is available with two different bases in painted metal (with four legs or with a sled-shaped base) in multiple finishes, to guarantee the utmost versatility of use and a host of colour combination possibilities.