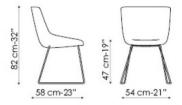

## Artika

Gino Carollo

The distinguishing feature of this chair, which is clearly evident from the front, is its backrest that constitutes a single whole with the seat and opens out at the top, giving the observer the idea of expansion and breadth. Artika is available with two different bases in painted metal (with four legs or with a sled-shaped base) in multiple finishes, to guarantee the utmost versatility of use and a host of colour combination possibilities.