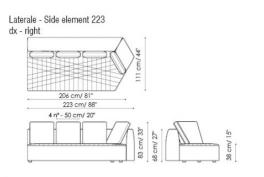

UPHOLSTERY: fabric Capri leather Ischia leather Procida leather Ponza Nabuk leather Ponza Anilina leather

FEET: anthracite grey painted wood

Divano - Sofa 230

Poltrona - armchair

Poltrona con bracciolo - armchair with armrest dx - right