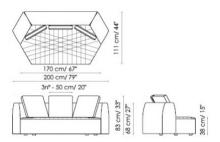

UPHOLSTERY: fabric Capri leather Ischia leather Procida leather Ponza Nabuk leather Ponza Anilina leather

FEET: anthracite grey painted wood

Divano - Sofa 230

Poltrona - armchair

Poltrona con bracciolo - armchair with armrest dx - right