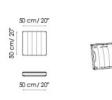

83 cm/

Pouf con ruote - with castors

Cuscino - Cushion

Cuscino ego - Cushion ego

Bonaldo spa via Straelle, 3 35010 Villanova di Camposampiero (PD) Italy tel. +39.049.9299011 fax +39.049.9299000 www.bonaldo.it bonaldo@bonaldo.it

Pouf