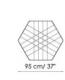

## BONALDO

## Panorama

Fabrice Berrux



The Panorama collection of padded products is based on a specific item which can be considered to be the real unit of measurement of the system: the hexagonal poul which, when fitted with armrests and a backrest, becomes an armchair which, in turn, can be combined with additional armchairs and sofas to achieve the most diverse configurations. Customisation and creativity reach their utmost expression here, and the results that can be achieved are absolutely unprecedented.

UPHOLSTERY: fabric Capri leather Ischia leather Procida leather Ponza Nabuk leather Ponza Anilina leather

FEET: anthracite grey painted wood



Divano - Sofa 230















Poltrona - armchair





Poltrona con bracciolo - armchair with armrest dx - right









83 cm/

Pouf con ruote - with castors

Cuscino - Cushion





Cuscino ego - Cushion ego



Bonaldo spa via Straelle, 3 35010 Villanova di Camposampiero (PD) Italy tel. +39.049.9299011 fax +39.049.9299000 www.bonaldo.it bonaldo@bonaldo.it

Pouf