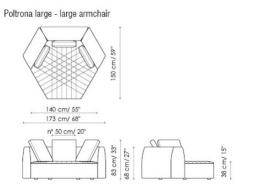

## Panorama

Fabrice Berrux

The Panorama collection of padded products is based on a specific item which can be considered to be the real unit of measurement of the system: the hexagonal poul which, when fitted with armrests and a backrest, becomes an armchair which, in turn, can be combined with additional armchairs and sofas to achieve the most diverse configurations. Customisation and creativity reach their utmost expression here, and the results that can be achieved are absolutely unprecedented.

UPHOLSTERY: fabric Capri leather Ischia leather Procida leather Ponza Nabuk leather Ponza Anilina leather

FEET: anthracite grey painted wood

Divano - Sofa 230

Poltrona - armchair

Poltrona con bracciolo - armchair with armrest dx - right