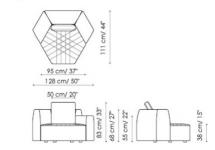

## BONALDO

## Panorama

Fabrice Berrux



The Panorama collection of padded products is based on a specific item which can be considered to be the real unit of measurement of the system: the hexagonal poul which, when fitted with armrests and a backrest, becomes an armchair which, in turn, can be combined with additional armchairs and sofas to achieve the most diverse configurations. Customisation and creativity reach their utmost expression here, and the results that can be achieved are absolutely unprecedented.

UPHOLSTERY: fabric Capri leather Ischia leather Procida leather Ponza Nabuk leather Ponza Anilina leather

FEET: anthracite grey painted wood



Divano - Sofa 230















Poltrona - armchair





Poltrona con bracciolo - armchair with armrest dx - right









83 cm/

Pouf con ruote - with castors

Cuscino - Cushion





Cuscino ego - Cushion ego



Bonaldo spa via Straelle, 3 35010 Villanova di Camposampiero (PD) Italy tel. +39.049.9299011 fax +39.049.9299000 www.bonaldo.it bonaldo@bonaldo.it

Pouf