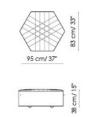

norama collection of padded products is based on a specific item which can be considered to be the real unit of measurement of the system: the hexagonal poul which, when fitted with armrests and a backrest, becomes an armchair which, in turn, can be combined with additional armchairs and sofas to achieve the most diverse configurations. Customisation and creativity reach their utmost expression here, and the results that can be achieved are absolutely unprecedented.

UPHOLSTERY: fabric Capri leather Ischia leather Procida leather Ponza Nabuk leather Ponza Anilina leather

FEET: anthracite grey painted wood



Divano - Sofa 230















Poltrona - armchair





Poltrona con bracciolo - armchair with armrest dx - right









83 cm/

Pouf con ruote - with castors

Cuscino - Cushion





Cuscino ego - Cushion ego



Bonaldo spa via Straelle, 3 35010 Villanova di Camposampiero (PD) Italy tel. +39.049.9299011 fax +39.049.9299000 www.bonaldo.it bonaldo@bonaldo.it

Pouf