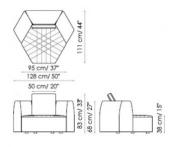

## BONALDO

## Panorama

Fabrice Berrux



The Panorama collection of padded products is based on a specific item which can be considered to be the real unit of measurement of the system: the hexagonal poul which, when fitted with armrests and a backrest, becomes an armchair which, in turn, can be combined with additional armchairs and sofas to achieve the most diverse configurations. Customisation and creativity reach their utmost expression here, and the results that can be achieved are absolutely unprecedented.

UPHOLSTERY: fabric Capri leather Ischia leather Procida leather Ponza Nabuk leather Ponza Anilina leather

FEET: anthracite grey painted wood



Divano - Sofa 230















Poltrona - armchair





Poltrona con bracciolo - armchair with armrest dx - right









83 cm/

Pouf con ruote - with castors

Cuscino - Cushion





Cuscino ego - Cushion ego



Bonaldo spa via Straelle, 3 35010 Villanova di Camposampiero (PD) Italy tel. +39.049.9299011 fax +39.049.9299000 www.bonaldo.it bonaldo@bonaldo.it

Pouf