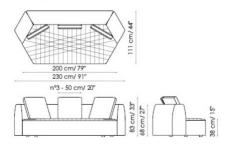

UPHOLSTERY: fabric Capri leather Ischia leather Procida leather Ponza Nabuk leather Ponza Anilina leather

FEET: anthracite grey painted wood

Divano - Sofa 230

Poltrona - armchair

Poltrona con bracciolo - armchair with armrest dx - right