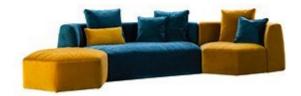

## Panorama

Fabrice Berrux

The Panorama collection of padded products is based on a specific item which can be considered to be the real unit of measurement of the system: the hexagonal poul which, when fitted with armrests and a backrest, becomes an armchair which, in turn, can be combined with additional armchairs and sofas to achieve the most diverse configurations. Customisation and creativity reach their utmost expression here, and the results that can be achieved are absolutely unprecedented.