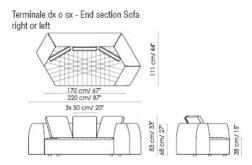

UPHOLSTERY: fabric Capri leather Ischia leather Procida leather Ponza Nabuk leather Ponza Anilina leather

FEET: anthracite grey painted wood

Divano - Sofa 230

Poltrona - armchair

Poltrona con bracciolo - armchair with armrest dx - right