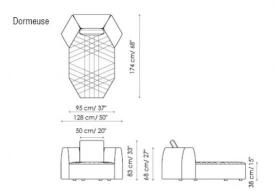

UPHOLSTERY: fabric Capri leather Ischia leather Procida leather Ponza Nabuk leather Ponza Anilina leather

FEET: anthracite grey painted wood

Divano - Sofa 230

Poltrona - armchair

Poltrona con bracciolo - armchair with armrest dx - right