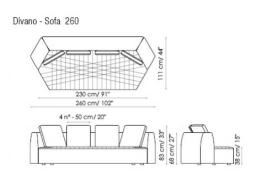

UPHOLSTERY: fabric Capri leather Ischia leather Procida leather Ponza Nabuk leather Ponza Anilina leather

FEET: anthracite grey painted wood

Divano - Sofa 230

Poltrona - armchair

Poltrona con bracciolo - armchair with armrest dx - right