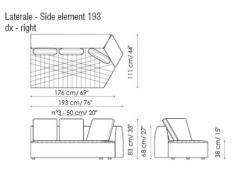

UPHOLSTERY: fabric Capri leather Ischia leather Procida leather Ponza Nabuk leather Ponza Anilina leather

FEET: anthracite grey painted wood

Divano - Sofa 230

Poltrona - armchair

Poltrona con bracciolo - armchair with armrest dx - right