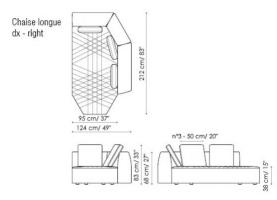

UPHOLSTERY: fabric Capri leather Ischia leather Procida leather Ponza Nabuk leather Ponza Anilina leather

FEET: anthracite grey painted wood

Divano - Sofa 230

Poltrona - armchair

Poltrona con bracciolo - armchair with armrest dx - right