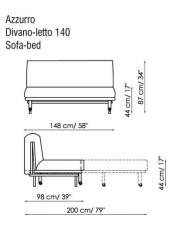

## Azzurro

Azzurro is a transformable armchair or sofa with a metal structure and springing consisting of beechwood slats. The fabric covering is fully removable. The feet are painted silver or black.

#### MECHANISM:

Manual with seat that moves forwards and backrest that lowers to form a continuous flat bed. Polyurethane and wadding mattress h. 12 cm. Mattress size: 80x195 cm / 32"x77" or 140x200 cm / 55"x79" or 160x200 cm / 63"x79"