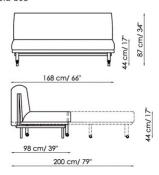

### Azzurro Divano-letto 160 Sofa-bed

#### MECHANISM:

Manual with seat that moves forwards and backrest that lowers to form a continuous flat bed. Polyurethane and wadding mattress h. 12 cm. Mattress size: 80x195 cm / 32"x77" or 140x200 cm / 55"x79" or 160x200 cm / 63"x79"