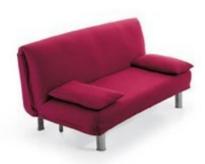

## Azzurro

Azzurro is a transformable armchair or sofa with a metal structure and springing consisting of beechwood slats. The fabric covering is fully removable. The feet are painted silver or black.