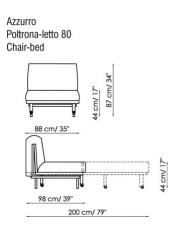

## Azzurro

Azzurro is a transformable armchair or sofa with a metal structure and springing consisting of beechwood slats. The fabric covering is fully removable. The feet are painted silver or black.

#### MECHANISM:

Manual with seat that moves forwards and backrest that lowers to form a continuous flat bed. Polyurethane and wadding mattress h. 12 cm. Mattress size: 80x195 cm / 32"x77" or 140x200 cm / 55"x79" or 160x200 cm / 63"x79"